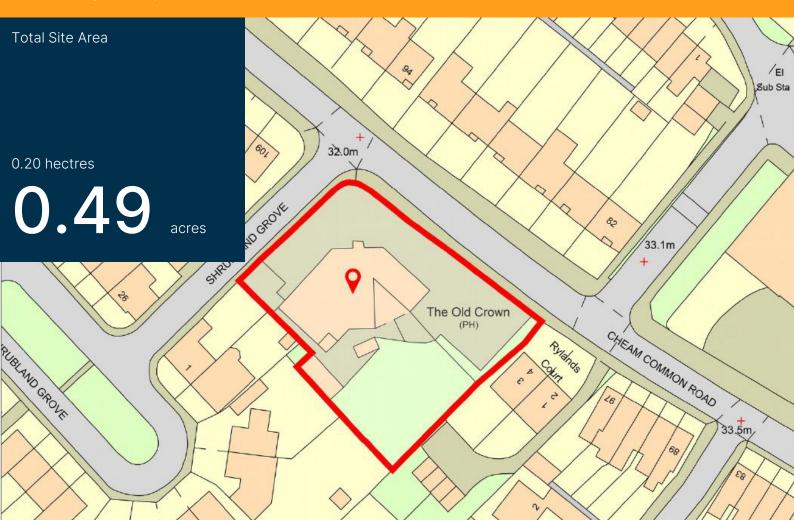

The site occupies a corner position at the junction of Cheam Common Road and Shrubland Grove, in a densely populated, residential area to the north of Nonsuch Park.

#### Accommodation

|                 | Sq m    | Sq ft |
|-----------------|---------|-------|
| Ground floor    | 338     | 3,635 |
| Basement        | 89      | 953   |
| First           | 120     | 1,291 |
| Total           | 547     | 5,879 |
|                 | Hectare | Acre  |
| Total Site Area | 0.20    | 0.49  |