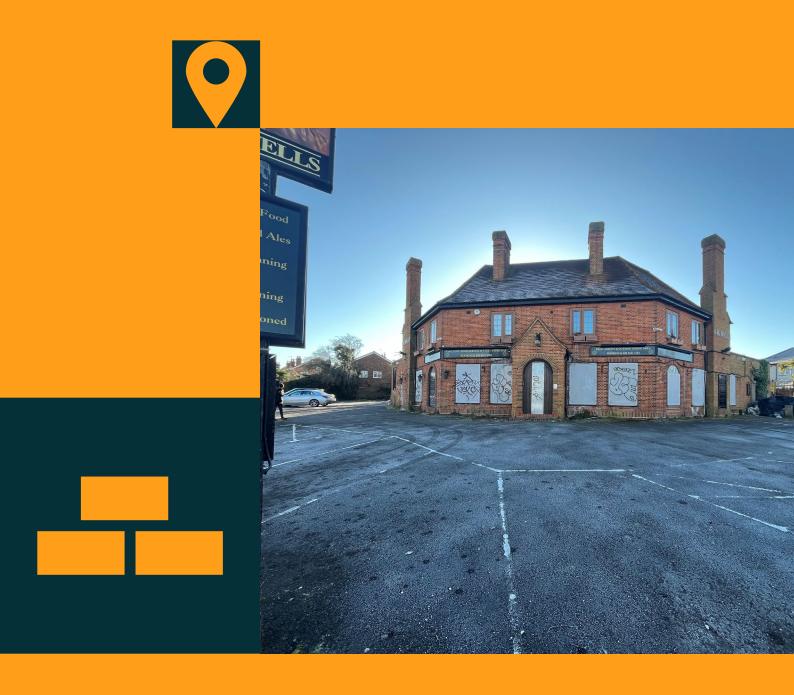

# FOR SALE / TO LET Prominent Public House

101 Cheam Common Road, Worcester Park London KT4 8TA

The site occupies a corner position at the junction of Cheam Common Road and Shrubland Grove, in a densely populated, residential area to the north of Nonsuch Park.

# Description

The property comprises a twostorey detached public house of brick construction with a pitched and hipped roof and several single storey elevations at the rear of the property.

The ground floor comprises an open plan bar/restaurant area for approximately 30 customers, with an additional area to the rear providing seating for approximately another 52 customers. Customer toilets and trade kitchen are located to the rear of the property.