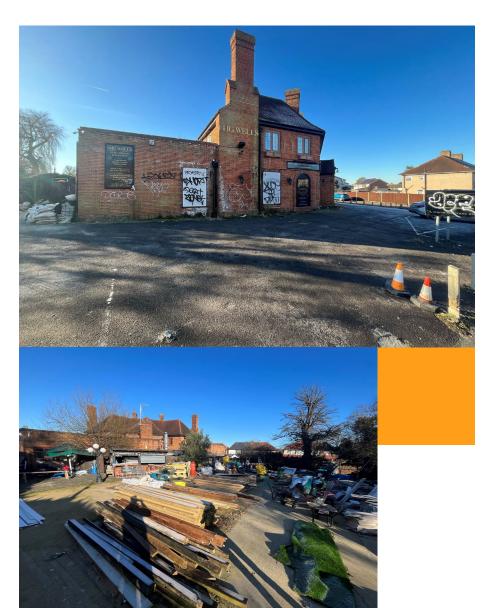

# Description

The property comprises a twostorey detached public house of brick construction with a pitched and hipped roof and several single storey elevations at the rear of the property.

The ground floor comprises an open plan bar/restaurant area for approximately 30 customers, with an additional area to the rear providing seating for approximately another 52 customers. Customer toilets and trade kitchen are located to the rear of the property.

The basement comprises a cellar and stores.

The first floor comprises six bedrooms, a bathroom and large storage room.

Externally, there is parking to the front elevation for approximately 22 vehicles and a patio area. To the rear is a large beer garden able to accommodate approximately 100 covers and a patio to the side.