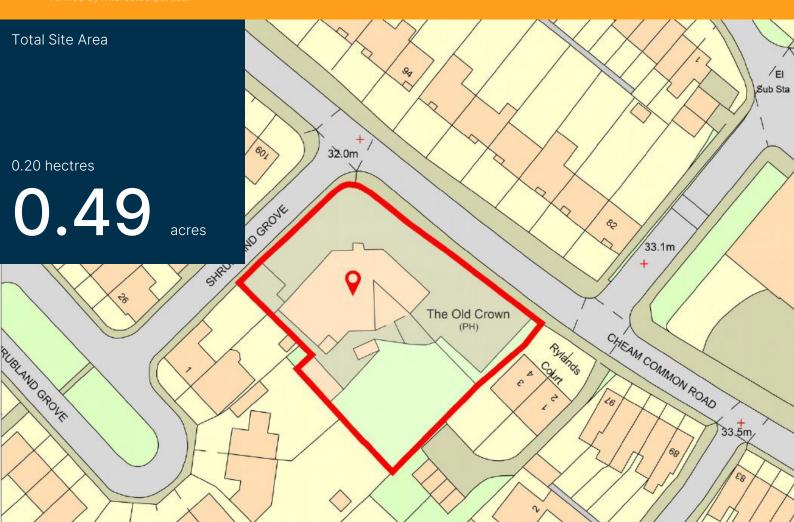

#### **Substantial Public House**

Prominent corner plot

Freehold

Located in affluent South West London suburb

5,879 sq ft (547 sq m) on 0.49 acres (0.20 hectares)

Suitable for other community uses (nursey/community hall), subject to securing the necessary consents

#### Accommodatior

|                 | Sq m    | Sq ft |
|-----------------|---------|-------|
| Ground floor    | 338     | 3,635 |
| Basement        | 89      | 953   |
| First           | 120     | 1,291 |
| Total           | 547     | 5,879 |
|                 | Hectare | Acre  |
| Total Site Area | 0.20    | 0.49  |