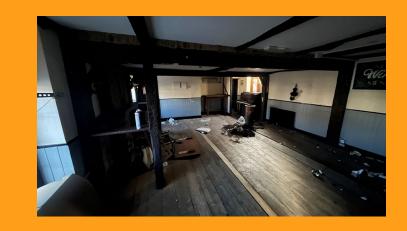

#### Description

The property comprises a twostorey detached public house of brick construction with a pitched and hipped roof and several single storey elevations at the rear of the property.

The ground floor comprises an open plan bar/restaurant area for approximately 30 customers, with an additional area to the rear providing seating for approximately another 52 customers. Customer toilets and trade kitchen are located to the rear of the property.