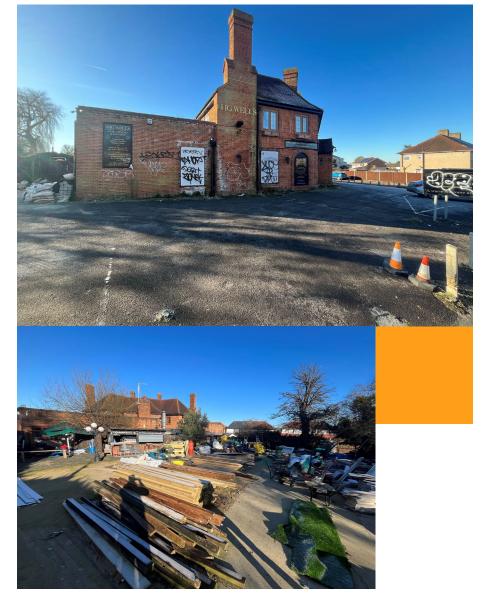

#### Description

The property comprises a twostorey detached public house of brick construction with a pitched and hipped roof and several single storey elevations at the rear of the property.

The ground floor comprises an open plan bar/restaurant area for approximately 30 customers, with an additional area to the rear providing seating for approximately another 52 customers. Customer toilets and trade kitchen are located to the rear of the property.

The basement comprises a cellar and stores.

The first floor comprises six bedrooms, a bathroom and large storage room.

Externally, there is parking to the front elevation for approximately 22 vehicles and a patio area. To the rear is a large beer garden able to accommodate approximately 100 covers and a patio to the side.