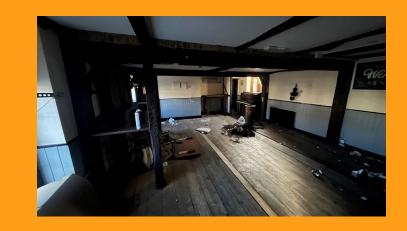

### Description

The property comprises a twostorey detached public house of brick construction with a pitched and hipped roof and several single storey elevations at the rear of the property.

The ground floor comprises an open plan bar/restaurant area for approximately 30 customers, with an additional area to the rear providing seating for approximately another 52 customers. Customer toilets and trade kitchen are located to the rear of the property.