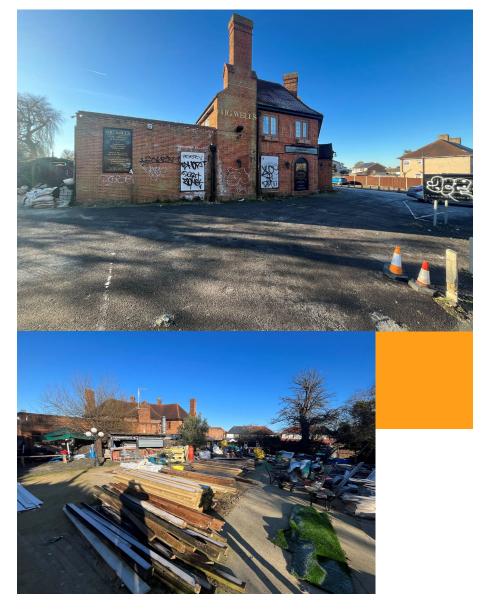

### Description

The property comprises a twostorey detached public house of brick construction with a pitched and hipped roof and several single storey elevations at the rear of the property.

The ground floor comprises an open plan bar/restaurant area for approximately 30 customers, with an additional area to the rear providing seating for approximately another 52 customers. Customer toilets and trade kitchen are located to the rear of the property.

The basement comprises a cellar and stores.

The first floor comprises six bedrooms, a bathroom and large storage room.

Externally, there is parking to the front elevation for approximately 22 vehicles and a patio area. To the rear is a large beer garden able to accommodate approximately 100 covers and a patio to the side.