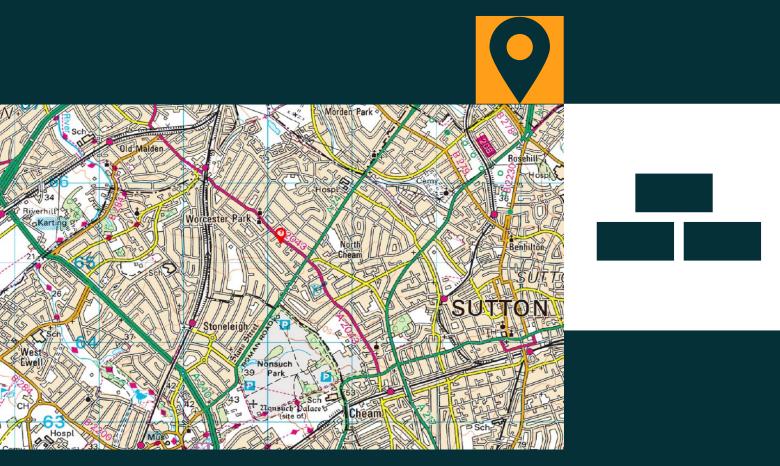

## Location

The subject property is located in Worcester Park, an affluent suburb within the London Borough of Sutton. The property is conveniently located approximately 0.8 miles from Worcester Park Train Station, 2.5 miles north west of Sutton, 3.7 miles north east of Epsom and 4.6 miles south east of Kingston upon Thames.

The site occupies a corner position at the junction of Cheam Common Road and Shrubland Grove, in a densely populated, residential area to the north of Nonsuch Park.