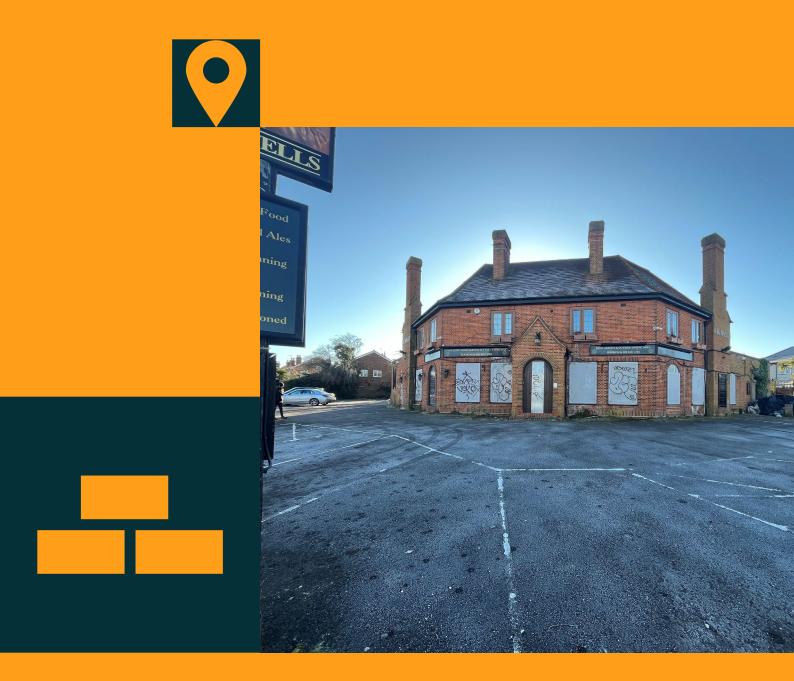

# FOR SALE / TO LET Prominent Public House

101 Cheam Common Road, Worcester Park London KT4 8TA

Contact

Jamie Johnson 07384 115718 jamie.johnson@rapleys.com James Hutton 07917 567026 james.Hutton@rapleys.com

## Location

The subject property is located in Worcester Park, an affluent suburb within the London Borough of Sutton. The property is conveniently located approximately 0.8 miles from Worcester Park Train Station, 2.5 miles north west of Sutton, 3.7 miles north east of Epsom and 4.6 miles south east of Kingston upon Thames.

The site occupies a corner position at the junction of Cheam Common Road and Shrubland Grove, in a densely populated, residential area to the north of Nonsuch Park.

### Description

The property comprises a twostorey detached public house of brick construction with a pitched and hipped roof and several single storey elevations at the rear of the property.

The ground floor comprises an open plan bar/restaurant area for approximately 30 customers, with an additional area to the rear providing seating for approximately another 52 customers. Customer toilets and trade kitchen are located to the rear of the property.