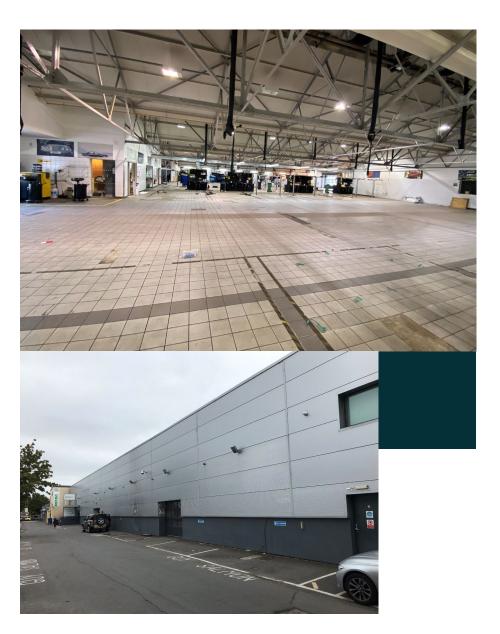

## Description

The property comprises a well fitted vehicle service centre with 27 workbays together with ancillary office, reception, parts and staff ancillary accommodation. The main workshop is fitted to a high standard with a tiled floor, lighting by both florescent strip and box lighting and heating by strip heaters.

A small two-storey section lies at the north of the building which has a small canteen and WC facilities.

The external areas are all laid to tarmac with 59 parking spaces allocated to the unit.