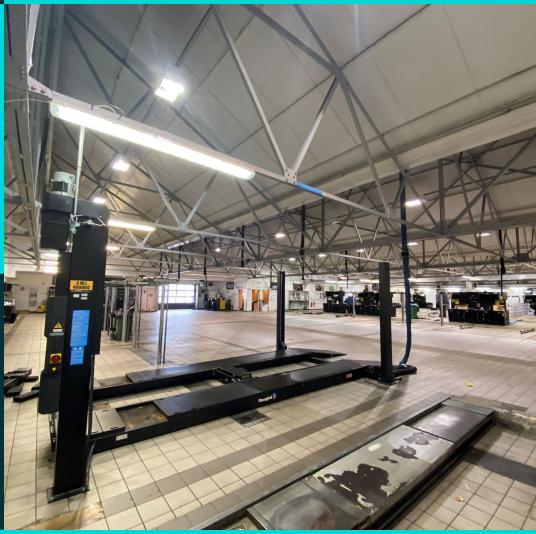

## Description

The property comprises a well fitted vehicle service centre with 27 workbays together with ancillary office, reception, parts and staff ancillary accommodation. The main workshop is fitted to a high standard with a tiled floor, lighting by both florescent strip and box lighting and heating by strip heaters.

Access to the workshop is via two separate up and over doors in each side elevation. Part of the workshop has been partitioned to form a valeting area and parts section and these are fitted to a similar standard.

## Accommodation

The property comprises the following approximate floor areas

|                  | Sq m     | Sq ft  |
|------------------|----------|--------|
| Workshop         | 1,389.23 | 14,953 |
| Parts            | 284.45   | 3,062  |
| Office/ancillary | 432.59   | 4,656  |
| Valeting         | 296.68   | 3,193  |
| FF ancillary     | 74.52    | 802    |
| FF mezzanine     | 62.59    | 674    |
| Total            | 2,540.06 | 27,341 |