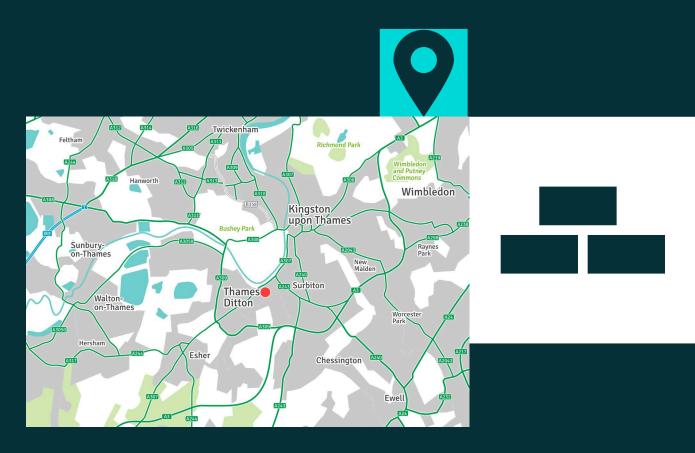

## Location

The property sits on a commercial estate fronting the A307 Portsmouth Road, approximately 0.5 mile west of Surbiton and two miles south of Kingston upon Thames. The A3 lies 2.5 miles south east via the A243 to the north.

The property sits within a small estate with other occupiers including Berry BMW, Brewers, Crowne Plaza Hotel and Shurguard Self Storage. Trust Ford and Brayley Honda have dealerships a short distance south on Portsmouth Road.

Affluent suburban housing surrounds the estate on all sides. The nearest mainline station is Surbiton, which has journey times to London Waterloo from 18 minutes.