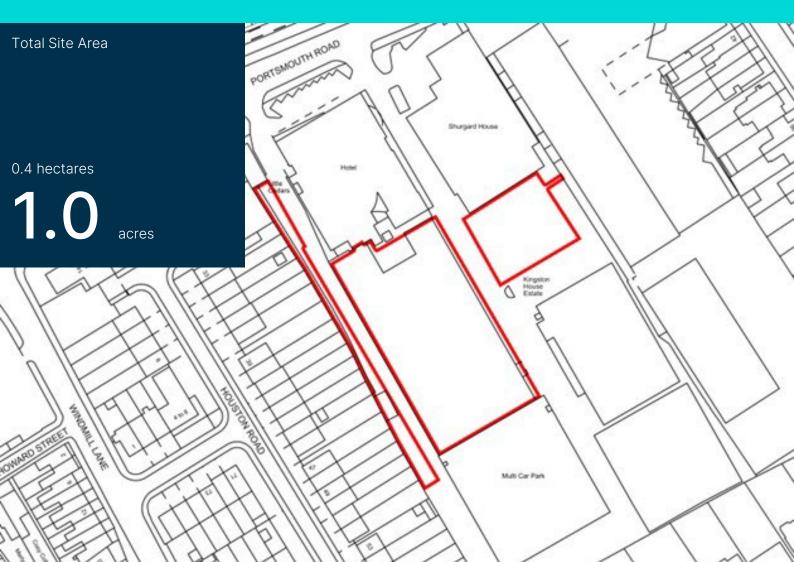

A small two-storey section lies at the north of the building which has a small canteen and WC facilities.

The external areas are all laid to tarmac with 59 parking spaces allocated to the unit.

## Viewing

Strictly by appointment

- Prime vehicle workshop
- Rare industrial/warehousing opportunity
- Prominent position just off A307 Portsmouth Road
- Central London 13 miles north east
- 3 metre eaves rising to 7 metres
- Excellent parking provision (59 spaces)
- 27,341 sq ft (2,540.06 sq m)

Note: The above areas have been calculated in accordance with the RICS Code of Measuring Practice on an approximate gross internal basis and must be verified by interested parties. Unless otherwise stated, the site areas/dimensions are scaled from the Promap Mapping System and must be verified by interested parties.