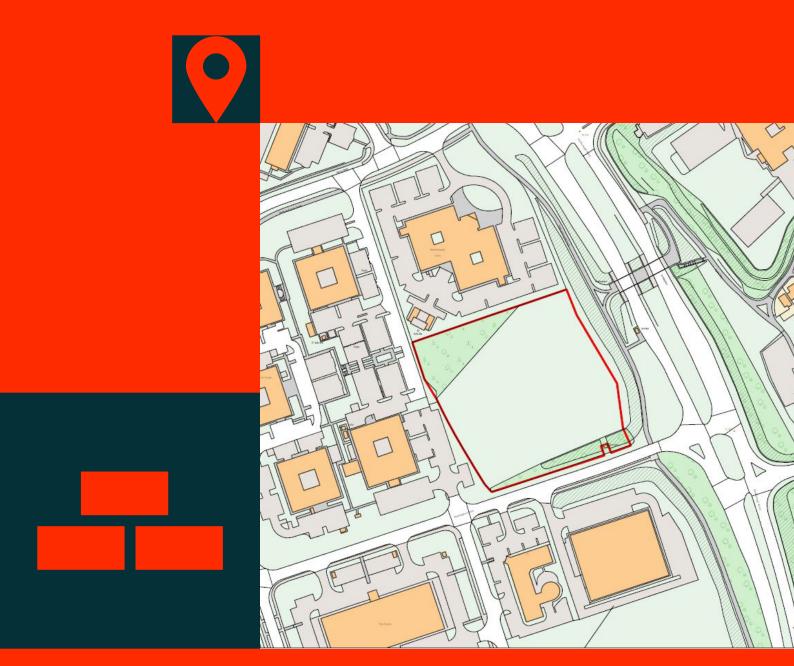

### Location

The site is prominently located in the Linford Wood area of Milton Keynes on the corner of Marlborough Street (B4034) and Rockingham Drive. Milton Keynes City Centre is approximately 1 mile south of the subject site and Linford Wood Business Park, the largest business park in Milton Keynes is adjacent.

## Description

The site comprises a 1.4 ha (3.45 ac) parcel of undeveloped land.

Our client is considering developing the site for commercial uses.