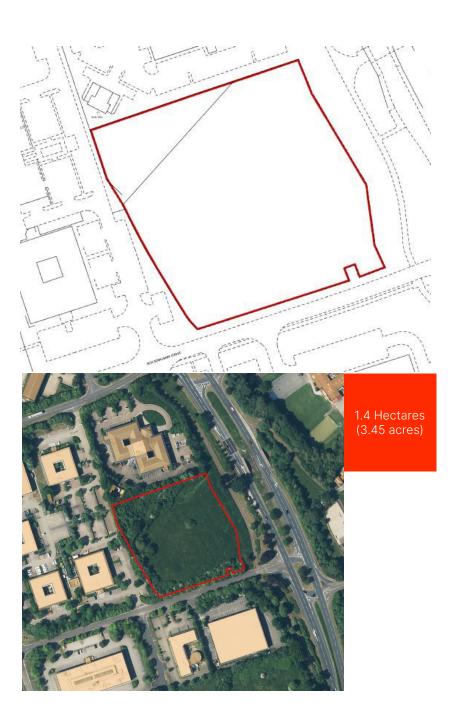

## Description

The site comprises a 1.4 ha (3.45 ac) parcel of undeveloped land.

Our client is considering developing the site for commercial uses.