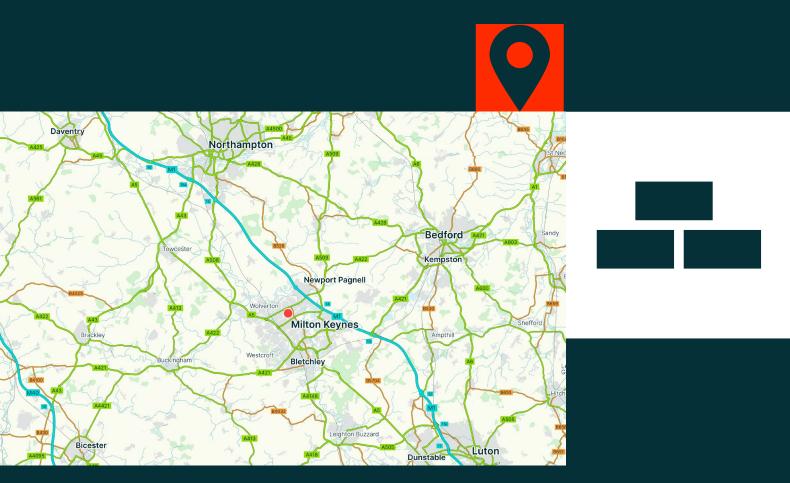

### Location

The site is prominently located in the Linford Wood area of Milton Keynes on the corner of Marlborough Street (B4034) and Rockingham Drive. Milton Keynes City Centre is approximately 1 mile south of the subject site and Linford Wood Business Park, the largest business park in Milton Keynes is adjacent.

Milton Keynes is strategically located midway between London and Birmingham and benefits from good road communications via J14 M1 motorway. Central Milton Keynes and Milton Keynes Train Station are a short drive from the subject site and provide direct access to London Euston.