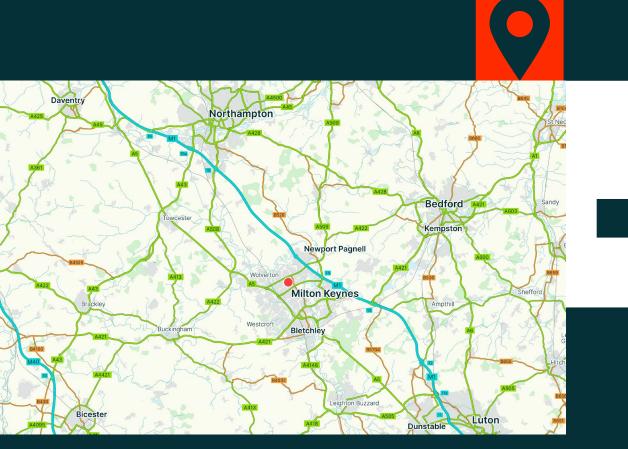

#### Location

The site is prominently located in the Linford Wood area of Milton Keynes on the corner of Marlborough Street (B4034) and Rockingham Drive. Milton Keynes City Centre is approximately 1 mile south of the subject site and Linford Wood Business Park, the largest business park in Milton Keynes is adjacent.

Milton Keynes is strategically located midway between London and Birmingham and benefits from good road communications via J14 M1 motorway. Central Milton Keynes and Milton Keynes Train Station are a short drive from the subject site and provide direct access to London Euston.