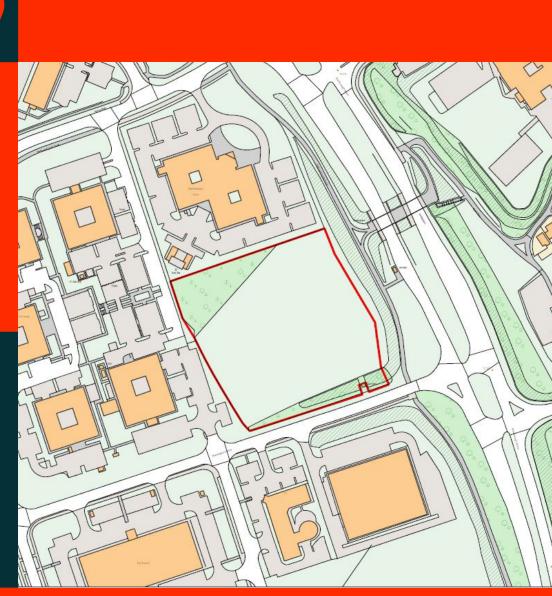

#### Location

The site is prominently located in the Linford Wood area of Milton Keynes on the corner of Marlborough Street (B4034) and Rockingham Drive. Milton Keynes City Centre is approximately 1 mile south of the subject site and Linford Wood Business Park, the largest business park in Milton Keynes is adjacent.

#### Description

The site comprises a 1.4 ha (3.45 ac) parcel of undeveloped land.

Our client is considering developing the site for commercial uses.