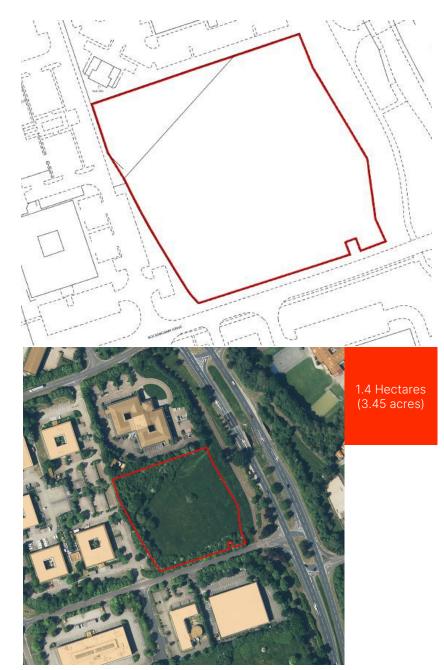

#### Description

The site comprises a 1.4 ha (3.45 ac) parcel of undeveloped land.

Our client is considering developing the site for commercial uses.