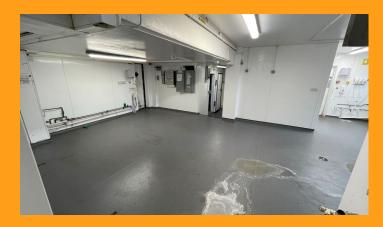

#### Description

The property comprises a restaurant and hotel within a large detached two storey Edwardian building with associated car parking.

Internally, the ground floor comprises former restaurant and ancillary areas, including customer WC's, kitchen and associated storage areas. A residential flat is on the first floor.