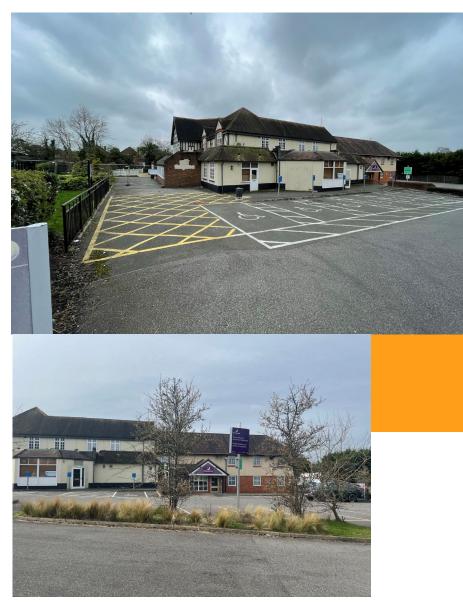

#### Description

The property comprises a restaurant and hotel within a large detached two storey Edwardian building with associated car parking.

Internally, the ground floor comprises former restaurant and ancillary areas, including customer WC's, kitchen and associated storage areas. A residential flat is on the first floor.

A 24 room hotel adjoins the restaurant and is currently still operational.

Access to the site is via Ickenham Road with the car park surrounding the building to the north and east. In the garden to the south at the apex of the site there is a local listed war memorial (Spitfire replica).