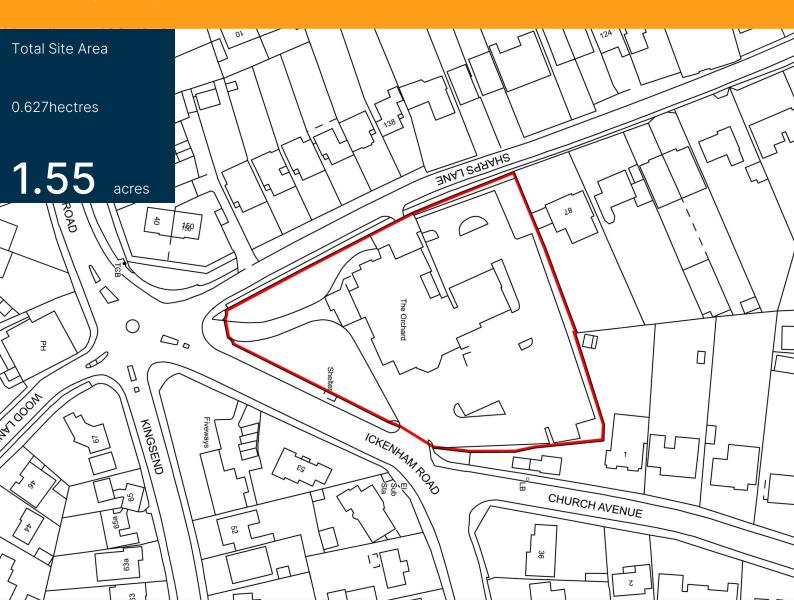

#### Accommodation

The property comprises the following approximate floor/site areas:

|              | Sq m                       | Sq ft                 |
|--------------|----------------------------|-----------------------|
| Ground floor | 840.62                     | 9,048                 |
| First floor  | 160.80                     | 1,729                 |
|              |                            |                       |
| Total        | 1,001.42                   | 10,777                |
| Total        | <b>1,001.42</b><br>Hectare | <b>10,777</b><br>Acre |

Note: The above areas have been calculated n accordance with the RICS Code of Measuring Practice on an approximate gross nternal basis and must be verified by nterested parties. Unless otherwise stated, he site areas/dimensions are scaled from the Promap Mapping System and must be verified by interested parties.