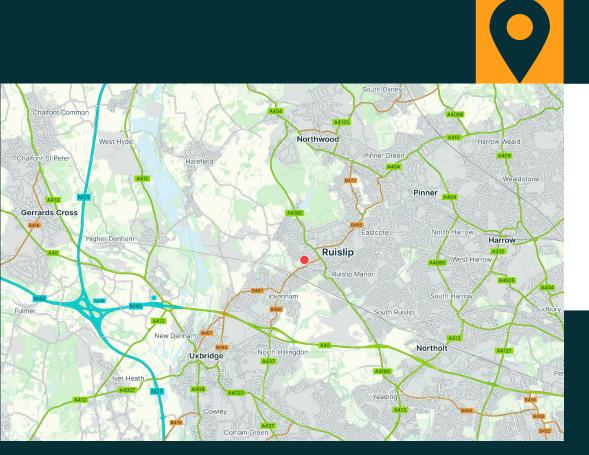

## Location

The property is prominently located on the corner of Ickenham Road (B466) and Sharps Lane. Ickenham Road runs through Ickenham and Ruislip, and Ruislip District Centre is approximately 400 metres from the site.

West Ruislip Train Station is approximately 0.4 miles to the west and provides easy access to Central London. Heathrow Airport is circa 13 miles and Wembley Stadium 9 miles away.

The site is located in a residential area and is surrounded by residential properties on all aspects.