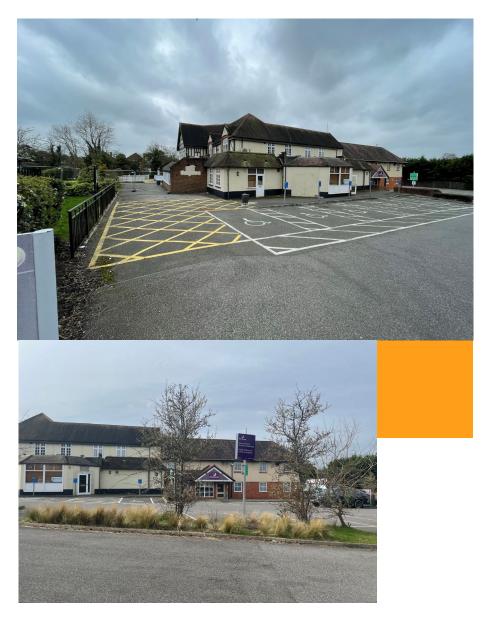

#### Description

The property comprises a restaurant and hotel within a large detached two storey Edwardian building with associated car parking.

Internally, the ground floor comprises former restaurant and ancillary areas, including customer WC's, kitchen and associated storage areas. A residential flat is on the first floor.

A 24 room hotel adjoins the restaurant and is currently still operational.

Access to the site is via Ickenham Road with the car park surrounding the building to the north and east. In the garden to the south at the apex of the site there is a local listed war memorial (Spitfire replica).