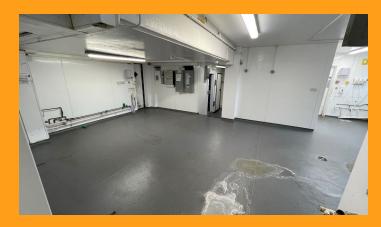

#### Description

The property comprises a restaurant and hotel within a large detached two storey Edwardian building with associated car parking.

Internally, the ground floor comprises former restaurant and ancillary areas, including customer WC's, kitchen and associated storage areas. A residential flat is on the first floor.