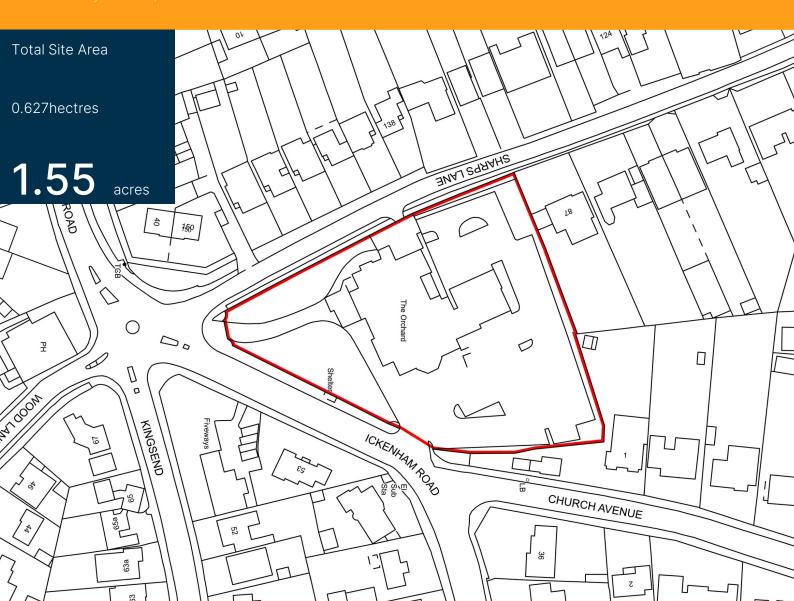

#### Accommodation

The property comprises the following approximate floor/site areas:

|              | Sq m                       | Sq ft                 |
|--------------|----------------------------|-----------------------|
| Ground floor | 840.62                     | 9,048                 |
| First floor  | 160.80                     | 1,729                 |
|              |                            |                       |
| Total        | 1,001.42                   | 10,777                |
| Total        | <b>1,001.42</b><br>Hectare | <b>10,777</b><br>Acre |

Note: The above areas have been calculated n accordance with the RICS Code of Measuring Practice on an approximate gross nternal basis and must be verified by nterested parties. Unless otherwise stated, he site areas/dimensions are scaled from the Promap Mapping System and must be verified by interested parties.