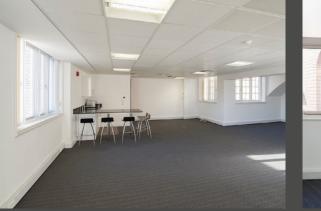

## The Building Offers:

- Fully refurbished suites
- Excellent natural light
- Air conditioning
- Lift
- LG7 lighting
- Secure intercom access
- Grade A finishes throughout
- Male and female WC's
- Perforated metal tile ceiling

Various suites available, both furnished and unfurnished.

| Accommodation | sq ft | sq m  |
|---------------|-------|-------|
| First Floor   |       |       |
| Rear          | 610   | 56.6  |
| Second Floor  |       |       |
| Front         | 1,221 | 113.4 |
| Rear          | 640   | 59.4  |
| Third Floor   |       |       |
| Front (A)     | 625   | 58    |
| Fourth Floor  | 957   | 88.9  |