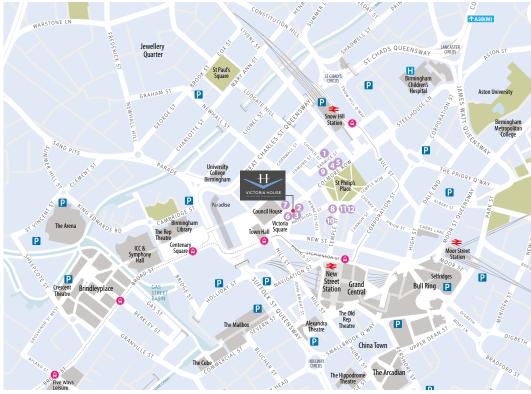

A service charge will be collected to fund the maintenance of the structure, common parts, common services and shared plant. Full details on request.

Second floor

Fourth Floor Third Floor

Victoria House, a striking
Grade II listed building offering
quality refurbished offices at
the centre of the Birmingham's
Business District on Colmore
Row, the premier address in
Birmingham. Snowhill, New
Street railway stations and the
Midland Metro are within a 5
minute walk.

All major bus routes are located on Colmore Row.

Junction 6 of the M6 motorway is approx. 2 miles north of the City Centre accessed via A38M (Aston Expressway).

For further details and to arrange a viewing please contact: