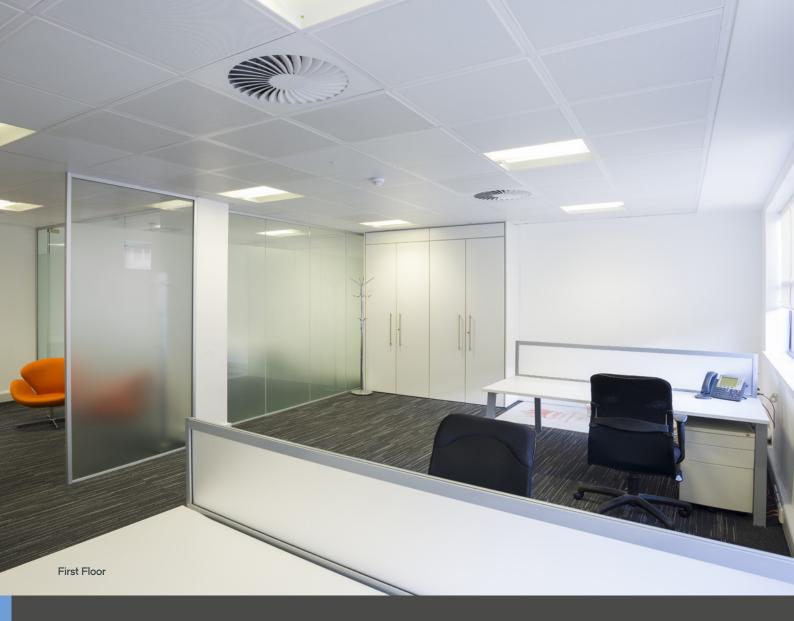

Flexible Offices with free fast broadband. From 430 sq ft to 1,500 sq ft

Fourth Floor

First floor

## The Building Offers:

- Fully refurbished suites
- Excellent natural light
- Air conditioning
- Lift
- LG7 lighting
- Secure intercom access
- Grade A finishes throughout
- Male and female WC's
- Perforated metal tile ceiling