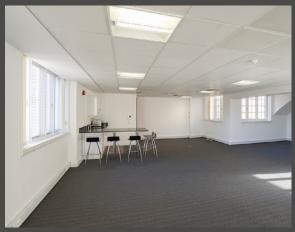

## The Building Offers:

- Fully refurbished suites
- Excellent natural light
- Air conditioning
- Lift
- LG7 lighting
- Secure intercom access
- Grade A finishes throughout
- Male and female WC's
- Perforated metal tile ceiling

Various suites available, both furnished and unfurnished.

| Accommodation | sq ft | sq m  |
|---------------|-------|-------|
| First Floor   |       |       |
| Rear          | 610   | 56.6  |
| Second Floor  |       |       |
| Front         | 1,221 | 113.4 |
| Rear          | 640   | 59.4  |
| Third Floor   |       |       |
| Front (A)     | 625   | 58    |
| Fourth Floor  | 957   | 88.9  |