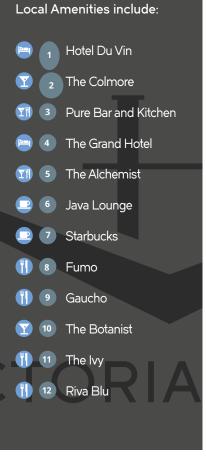

All major bus routes are located on Colmore Row.

Junction 6 of the M6 motorway is approx. 2 miles north of the City Centre accessed via A38M (Aston Expressway).

For further details and to arrange a viewing please contact: