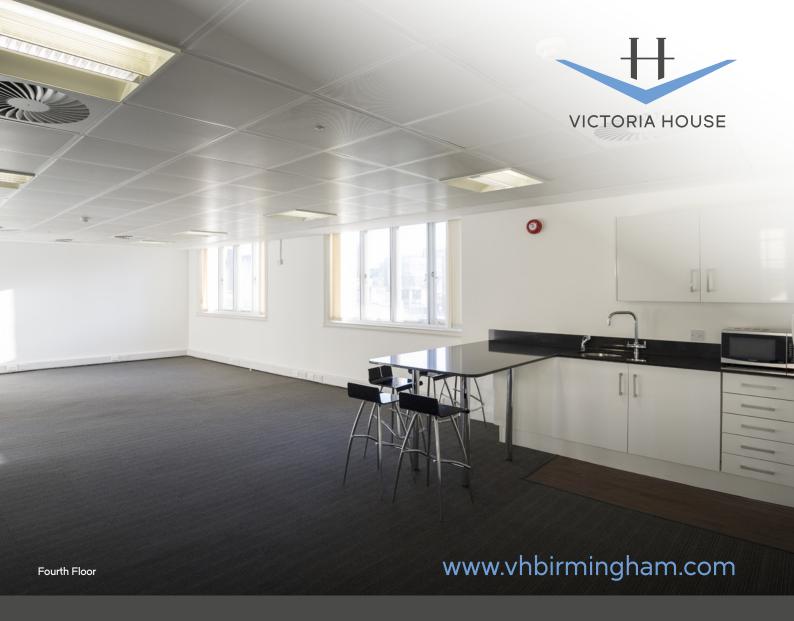

Flexible Offices with free fast broadband. From 430 sq ft to 1,500 sq ft

Fourth Floor

First floor

Various suites available, both furnished and unfurnished.

| Accommodation | sq ft | sq m  |
|---------------|-------|-------|
| First Floor   |       |       |
| Rear          | 610   | 56.6  |
| Second Floor  |       |       |
| Front         | 1,221 | 113.4 |
| Rear          | 640   | 59.4  |
| Third Floor   |       |       |
| Front (A)     | 625   | 58    |
| Fourth Floor  | 957   | 88.9  |