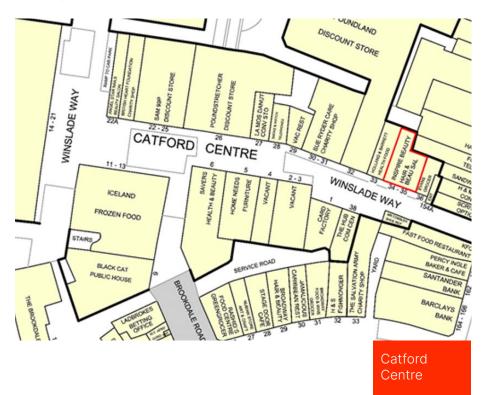

### Location

These shops are well located in the heart of the Catford Shopping Centre. Catford is home to a variety of occupiers, including Tesco, Iceland, Holland and Barrett and the Catford Mews Art House cinema and bar.

- Double frontage
- Close to Rushey Green

For further details contact: James Hutton – 020 7079 1941 james.hutton@rapleys.com Tim Richards – 020 7409 9447 tim.richards@rapleys.com

Rapleys LLP is registered as a Limited Liability Partnership in England and Wales. Registration No: OC308311. Registered Office at Unit 3a, Incubator One, Alconbury Weald, Huntingdon, Cambridgeshire PE28 4XA. Regulated by RICS. Any maps are for identification purposes only and should not be relied upon for accuracy. Crown Copyright and database rights 2018 Licence No. 100004619. Misrepresentation Act: These particulars are produced in good faith and believed to be correct. Neither Rapleys, their joint agents (where applicable) or their client guarantees their accuracy and they are not intended to form any part of a contract. No person in the employment of Rapleys or their joint agents has authority to give any representation or warranty in respect of this property. All prices or rents are quoted exclusive of VAT. These particulars were produced in May 2024.