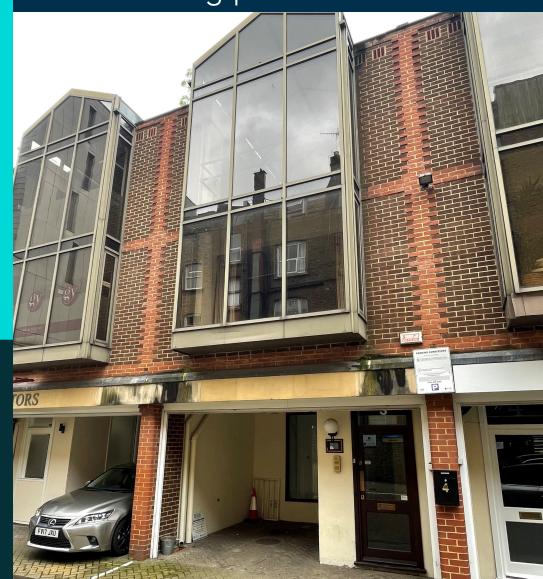

# FREEHOLD FOR SALE Offices

3 Crescent Stables Putney SW15 2TN

#### Location

3 Crescent Stables is located on Upper Richmond street, a 4 minute walk away from Putney train station and 7 minutes from East Putney tube station.

The premises is very close to the busy Putney High Street, which benefits from high footfall.

### Description

The property is a self-contained office, spread across the 1st and 2nd floor with a ground floor entrance hall and internal spiral staircase.

WC's and Kitchenette are both located on the ground floor.

The 2nd floor office includes large skylights and brings a lot of natural light into the premises.

The offices benefit from 2 parking spaces.