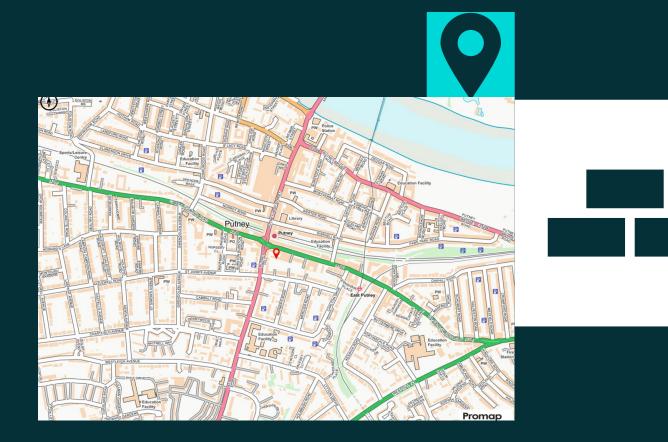

#### Location

3 Crescent Stables is located on Upper Richmond street, a 4 minute walk away from Putney train station and 7 minutes from East Putney tube station.

The premises is very close to the busy Putney High Street, which benefits from high footfall.

Nearby retailers include, Pret, Specsavers, Oxfam, Tesco Express, NatWest, Sports direct and Lloyds.