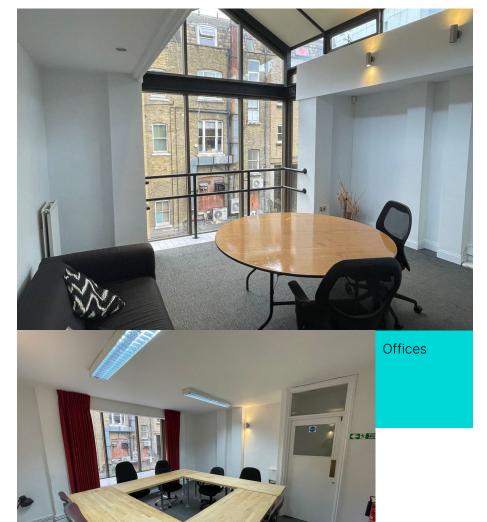

### Description

The property is a self-contained office, spread across the 1st and 2nd floor with a ground floor entrance hall and internal spiral staircase.

WC's and Kitchenette are both located on the ground floor.

The 2nd floor office includes large skylights and brings a lot of natural light into the premises.

The offices benefit from 2 parking spaces.