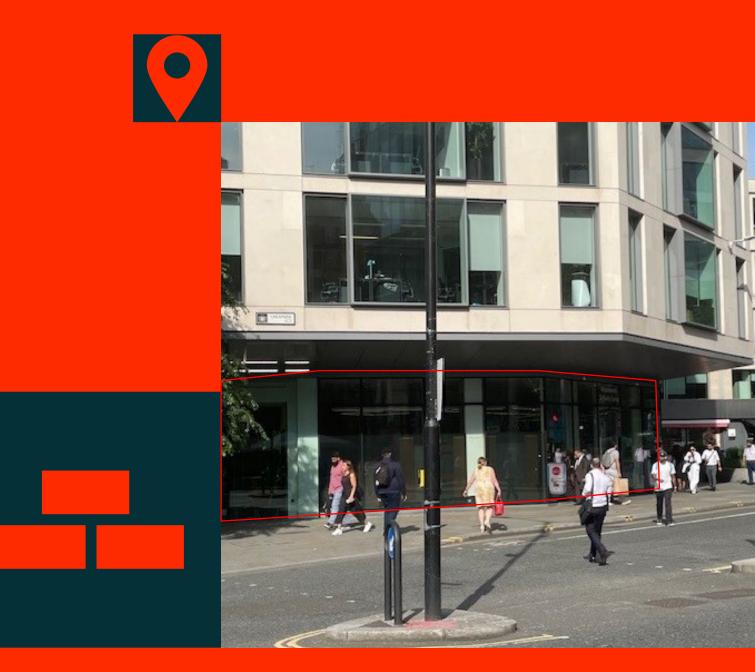

## Location

The subject property is located in a very prominent position in the heart of the City. It occupies a unique island site on Cheapside close St Paul's Cathedral.

This busy area of London is home to insurance and financial institutions including the Bank of England. Nearby occupiers include Caffe Nero, Zara, Pret a Manger, Blank Street Coffee and Itsu. It's at the junction with One New Change and Cheapside, the established shopping street of the City.

## Description

This unique shaped ground floor and basement retail unit has 7 storeys of offices above.

The store is currently let and trading as Co-op convenience store and benefits from full height glazing to the front elevation.