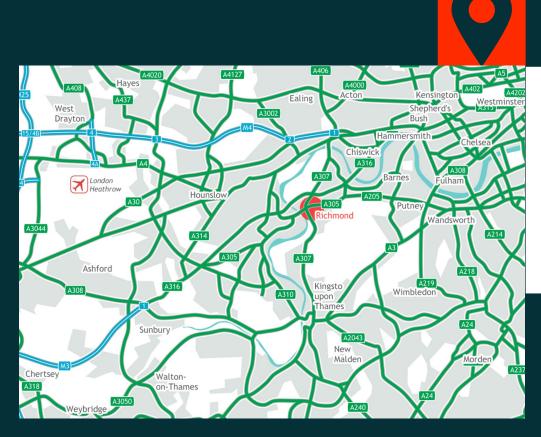

#### Location

The property is prominently situated on the north side of the A316 Lower Richmond Road with return frontage to North Road approximately 0.75 miles north east of Richmond town centre, 1.5 miles south of Junction 2 of the M4 motorway and 0.25 miles north of North Sheen Overground station.

The surrounding area is predominantly residential although immediately opposite, to the south of the A316 is a Sainsbury's supermarket and Kew Gardens is located approximately 0.5 miles to the north west.

The M3 J1 lies 6 miles to the south east via the A316.