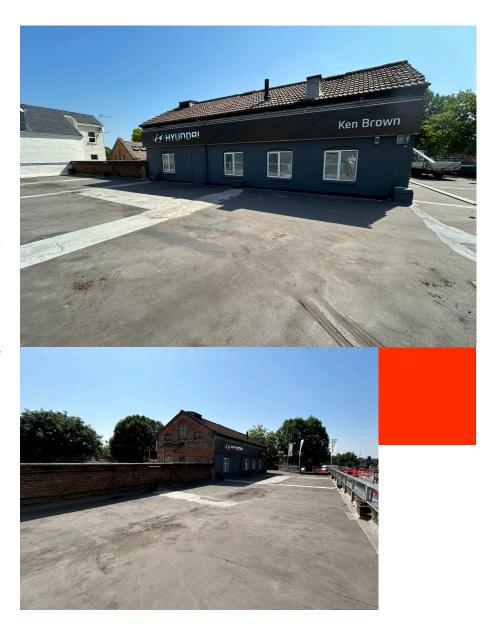

#### Description

The property comprises a full motor dealership facility configured to provide a 7-car showroom together with separate 12 bay workshop and ancillary accommodation as well as roof deck parking. To the rear is a secure yard for vehicle storage and valeting holding approximately 9 vehicles.