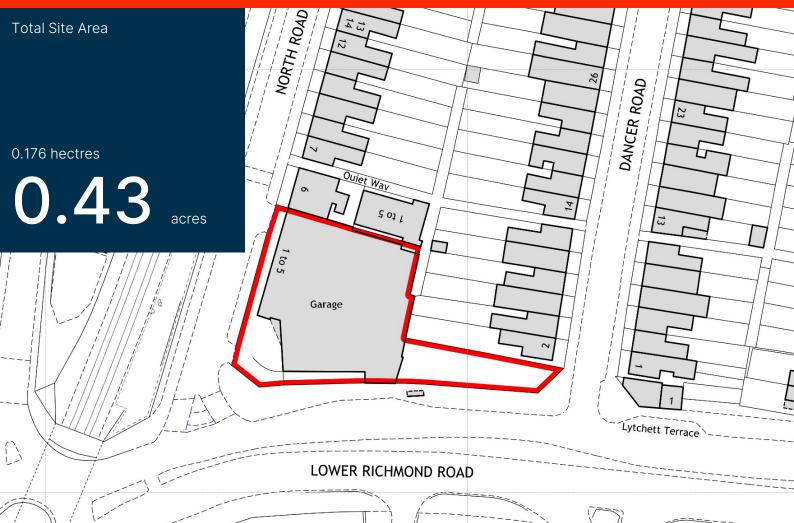

#### Location

The property is prominently situated on the north side of the A316 Lower Richmond Road with return frontage to North Road approximately 0.75 miles north east of Richmond town centre, 1.5 miles south of Junction 2 of the M4 motorway and 0.25 miles north of North Sheen Overground station.

#### Description

The property comprises a full motor dealership facility configured to provide a 7-car showroom together with separate 12 bay workshop and ancillary accommodation as well as roof deck parking. To the rear is a secure yard for vehicle storage and valeting holding approximately 9 vehicles.

# Accommodation The property comprises the following approximate floor areas:-

|                 | Sq m     | Sq ft  |
|-----------------|----------|--------|
| Showroom        | 254.97   | 2,744  |
| Showroom WC     | 8.14     | 88     |
| Workshop        | 752.92   | 8,104  |
| Staff ancillary | 19.74    | 212    |
| Workshop WC     | 14.92    | 161    |
| First Floor     | 74.08    | 797    |
| Second Floor    | 75.53    | 813    |
| Total           | 1,200.30 | 12,919 |
|                 | Hectare  | Acre   |
| Total Site Area | 0.176    | 0.43   |