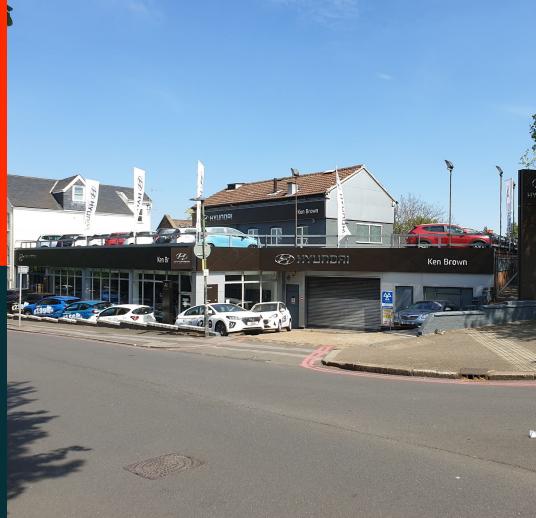

# TO LET CAR DEALERSHIP

1 North Road, Richmond London, TW9 4HA

#### Location

The property is prominently situated on the north side of the A316 Lower Richmond Road with return frontage to North Road approximately 0.75 miles north east of Richmond town centre, 1.5 miles south of Junction 2 of the M4 motorway and 0.25 miles north of North Sheen Overground station.

#### Description

The property comprises a full motor dealership facility configured to provide a 7-car showroom together with separate 12 bay workshop and ancillary accommodation as well as roof deck parking. To the rear is a secure yard for vehicle storage and valeting holding approximately 9 vehicles.

### Viewing

Strictly via the sole letting agent only.

- Full motor dealership facility
- Prominent location fronting the A316 Lower Richmond Road
- 1,200.30 sq m (12,919 sq ft) on 0.176 hectare (0.43 acre)
- Suitable for alternative uses subject to planning consent