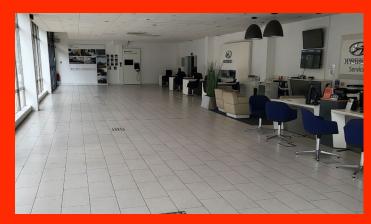

#### Description

The property comprises a full motor dealership facility configured to provide a 7-car showroom together with separate 12 bay workshop and ancillary accommodation as well as roof deck parking. To the rear is a secure yard for vehicle storage and valeting holding approximately 9 vehicles.

# Accommodation The property comprises the following approximate floor areas:-

|                 | Sq m     | Sq ft  |
|-----------------|----------|--------|
| Showroom        | 254.97   | 2,744  |
| Showroom WC     | 8.14     | 88     |
| Workshop        | 752.92   | 8,104  |
| Staff ancillary | 19.74    | 212    |
| Workshop WC     | 14.92    | 161    |
| First Floor     | 74.08    | 797    |
| Second Floor    | 75.53    | 813    |
| Total           | 1,200.30 | 12,919 |
|                 | Hectare  | Acre   |
| Total Site Area | 0.176    | 0.43   |