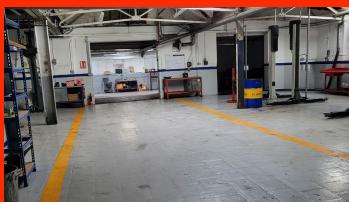

#### Description

The property comprises a full motor dealership facility configured to provide a 7-car showroom together with separate 12 bay workshop and ancillary accommodation as well as roof deck parking. To the rear is a secure yard for vehicle storage and valeting holding approximately 9 vehicles.

# Accommodation The property comprises the following approximate floor areas:-

|                 | Sq m     | Sq ft  |
|-----------------|----------|--------|
| Showroom        | 254.97   | 2,744  |
| Showroom WC     | 8.14     | 88     |
| Workshop        | 752.92   | 8,104  |
| Staff ancillary | 19.74    | 212    |
| Workshop WC     | 14.92    | 161    |
| First Floor     | 74.08    | 797    |
| Second Floor    | 75.53    | 813    |
| Total           | 1,200.30 | 12,919 |
|                 | Hectare  | Acre   |
| Total Site Area | 0.176    | 0.43   |