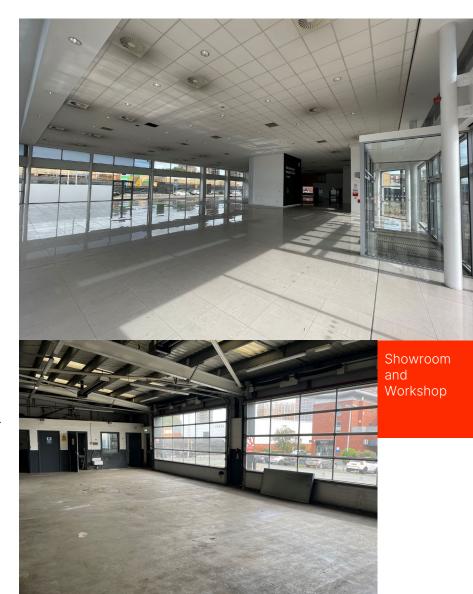

# Description

The property comprises a former used car dealership constructed in the early 2000's as part of a larger automotive complex. The building is of steel portal frame construction and has full height glazed elevations with eaves of 6.5m. It is arranged to provide showroom, offices, ancillary and workshop accommodation.

## Accommodation

The property comprise the following approximate floor areas:-

|                 | Sq m     | Sq ft  |
|-----------------|----------|--------|
| Showroom        | 904.50   | 9,736  |
| Offices         | 51.43    | 554    |
| Ancillary       | 71.13    | 766    |
| Workshop        | 137.30   | 1,478  |
| Valet           | 17.12    | 184    |
| Total           | 1,181.50 | 12,718 |
| Parking         | 96       | Spaces |
|                 | Hectare  | Acre   |
| Total Site Area | 0.36     | 0.90   |