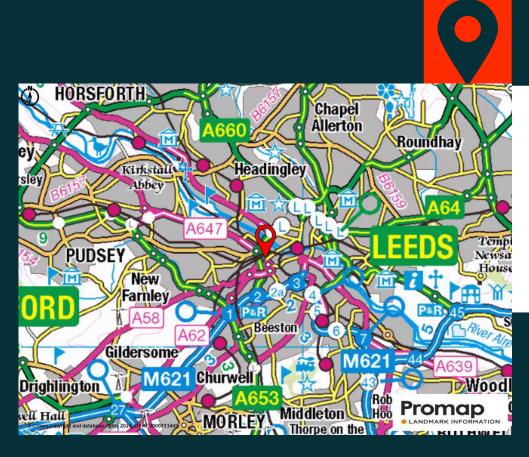

#### Location

The property is situated in a prominent position on the western fringe of Leeds City Centre. Leeds is the largest settlement in Yorkshire and the wider district has a population of c. 812,000 (2021 census).

The property is in close proximity to the A58, linking the City Centre north and the M621 south and providing additional routes to the wider motorway network.

The site sits within an established automotive and commercial district of the city with nearby occupiers including Vantage Toyota / Lexus, Kia, Hyundai, Mercedes-Benz, Vauxhall and MINI along with Dunelm, Care Co and Johnstone's Decorating Centre.