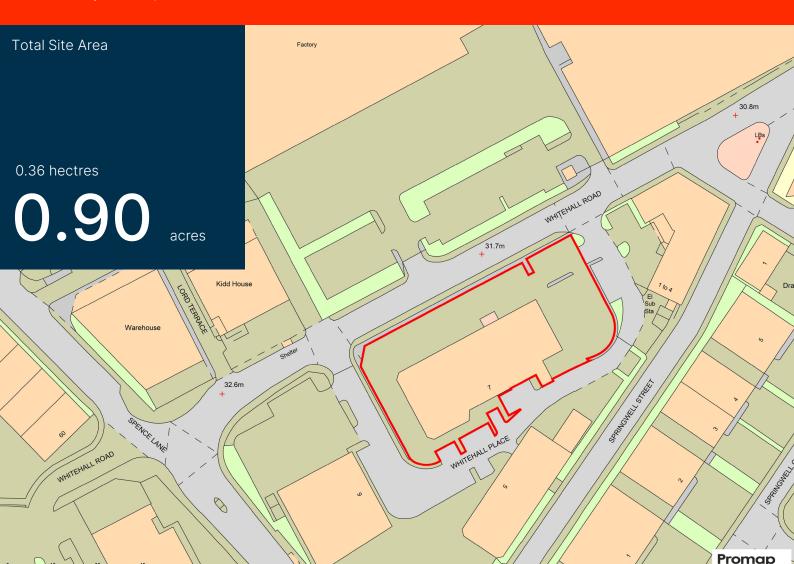

## Accommodation

The property comprise the following approximate floor areas:-

|                 | Sq m     | Sq ft  |
|-----------------|----------|--------|
| Showroom        | 904.50   | 9,736  |
| Offices         | 51.43    | 554    |
| Ancillary       | 71.13    | 766    |
| Workshop        | 137.30   | 1,478  |
| Valet           | 17.12    | 184    |
| Total           | 1,181.50 | 12,718 |
| Parking         | 96       | Spaces |
|                 | Hectare  | Acre   |
| Total Site Area | 0.36     | 0.90   |

Note: The above areas have been calculated in accordance with the RICS Code of Measuring Practice on an approximate gross internal basis and must be verified by interested parties. Unless otherwise stated, the site areas/dimensions are scaled from the Promap Mapping System and must be verified by interested parties.