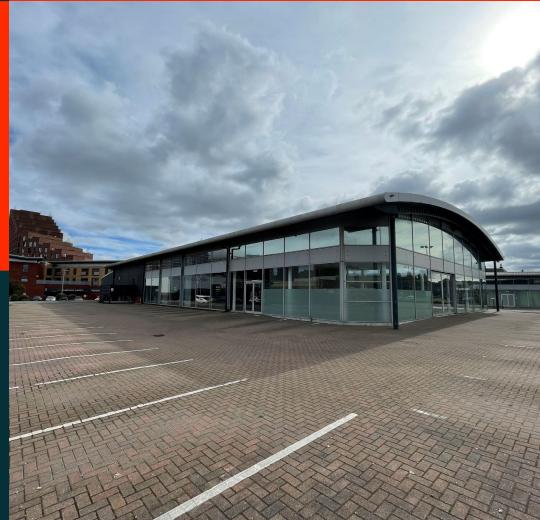

# Description

The property comprises a former used car dealership constructed in the early 2000's as part of a larger automotive complex. The building is of steel portal frame construction and has full height glazed elevations with eaves of 6.5m. It is arranged to provide showroom, offices, ancillary and workshop accommodation.

The building is well specified and in good condition throughout.

Externally, there are hard surfaced areas allowing for spacious external vehicle display and parking for circa 100 vehicles.

Our clients will continue to occupy the neighboring premises for automotive use.

- High profile and prominent position.
- · Edge of City Centre.
- 13,000 sq ft on 0.9 acres.
- Prime motor retail area of Leeds with many brands represented close by.
- Part of a wider automotive complex.