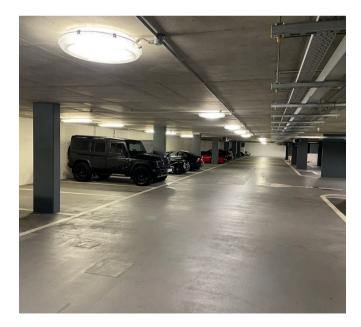

WC facilities, kitchen and server room are situated to the rear. There is the potential to install a mezzanine in part to provide additional floorspace if required.

Additionally, our client can also provide an underground car park of up to 100 parking spaces, which also includes a pair of secure valeting bays.

# Accommodation

The property comprises the following approximate floor areas:

|                       | Sq m             | Sq ft |
|-----------------------|------------------|-------|
| Showroom              | 243              | 2,617 |
| Total                 | 243              | 2,617 |
|                       |                  |       |
| Additional<br>Parking | Up to 100 Spaces |       |