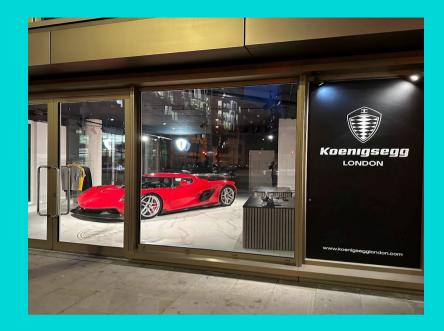

#### Location

The property sits at the western end of the A315 Kensington High Street, close to the intersection with the A3320 Holland Road approximately 2 miles to the west of Central London.

There are a number of significant draws to the area including the recently opened Koenigsegg showroom adjoining and the Indian Motorcycle Brand Centre opposite. Nearby is London Olympia, a substantial events venue which is in the process of being redeveloped ready to receive up to 12 million annual visits by 2026

## Description

The property comprises a showroom which will be finished to a high standard including new floor with suspended ceiling and lighting and air conditioning. The showroom area is dominated by a large former Cocktail bar which can be converted to an impressive reception desk.