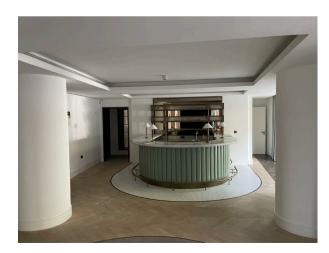

## Description

The property comprises a showroom which will be finished to a high standard including new floor with suspended ceiling and lighting and air conditioning. The showroom area is dominated by a large former Cocktail bar which can be converted to an impressive reception desk.