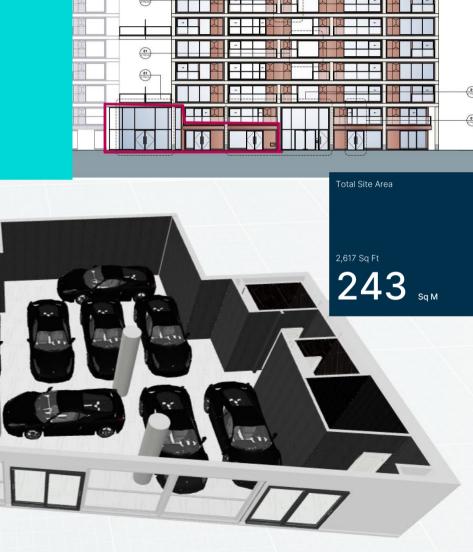

WC facilities, kitchen and server room are situated to the rear. There is the potential to install a mezzanine in part to provide additional floorspace if required.

Additionally, our client can also provide an underground car park of up to 100 parking spaces, which also includes a pair of secure valeting bays.

# Accommodation

The property comprises the following approximate floor areas:

|                       | Sq m             | Sq ft |
|-----------------------|------------------|-------|
| Showroom              | 243              | 2,617 |
| Total                 | 243              | 2,617 |
|                       |                  |       |
| Additional<br>Parking | Up to 100 Spaces |       |