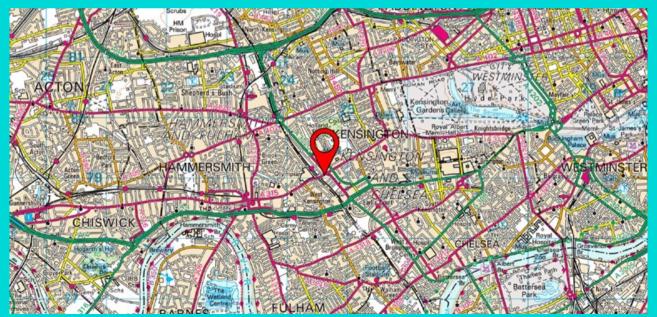

#### Location

The property sits at the western end of the A315 Kensington High Street, close to the intersection with the A3320 Holland Road approximately 2 miles to the west of Central London.

There are a number of significant draws to the area including the recently opened Koenigsegg showroom adjoining and the Indian Motorcycle Brand Centre opposite. Nearby is London Olympia, a substantial events venue which is in the process of being redeveloped ready to receive up to 12 million annual visits by 2026

Any maps are for identification purposes only and should not be relied upon for accuracy. Crown Copyright and database rights 2018 Licence No. 100004619.

Misrepresentation Act: These particulars are produced in good faith and believed to be correct. Neither Rapleys, their joint agents (where applicable) or their client guarantees their accuracy and they are not intended to form any part of a contract. No person in the employment of Rapleys or their joint agents has authority to give any representation or warranty in respect of this property. All prices or rents are quoted exclusive of VAT. These particulars were produced in October 2024.