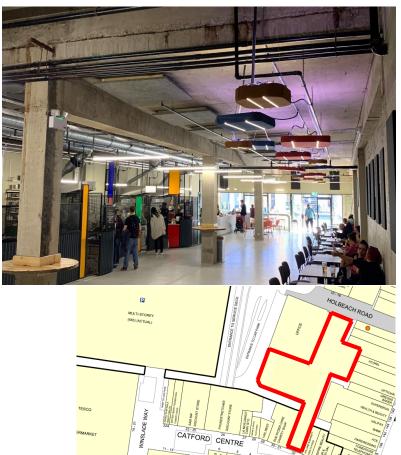

# Location

This property is located in the heart of the Catford Shopping Centre. Catford is home to a variety of retail occupiers, including Tesco, Iceland, Holland and Barrett and the Card Factory.

#### Description

This was previously let to a cinema and the fit out has been retained.

The current planning use is cinema which is Sui Generis. Interested parties must make their own enquiries and application for change of use.

Not currently used, this property also includes a second entrance from Holbeach Road to the rear.

Copious public car parking is available in an adjacent multistorey block.

#### Viewing

Strictly via the sole letting agent only.

- Fitted out as a cinema plus bar, coffee area and fast food concessions
- Main entrance and frontage within Catford Shopping Centre
- Busy retail and leisure location