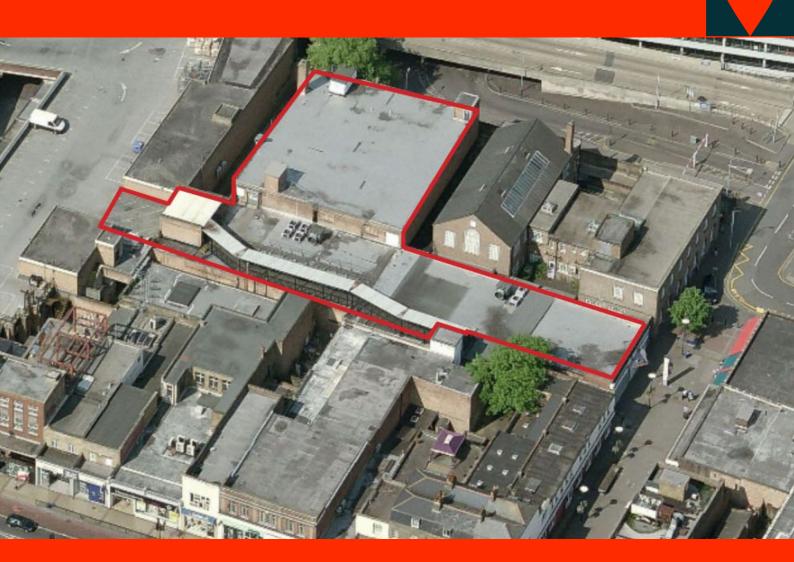

# Location

This property is located in the heart of the Catford Shopping Centre. Catford is home to a variety of retail occupiers, including Tesco, Iceland, Holland and Barrett and the Card Factory.

#### Description

This was previously let to a cinema and the fit out has been retained.

The current planning use is cinema which is Sui Generis. Interested parties must make their own enquiries and application for change of use.

Not currently used, this property also includes a second entrance from Holbeach Road to the rear.

Copious public car parking is available in an adjacent multistorey block.

#### Viewing

Strictly via the sole letting agent only.

- Fitted out as a cinema plus bar, coffee area and fast food concessions
- Main entrance and frontage within Catford Shopping Centre
- Busy retail and leisure location