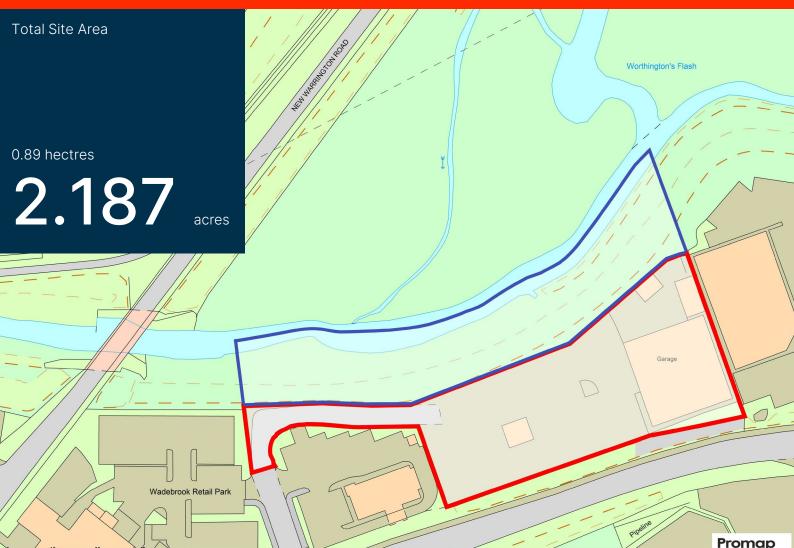

Externally, there are hard surfaced areas allowing for spacious external vehicle display and parking for approximately 140 vehicles.

Note: the site includes an area of riverbank to the northern side of the site as shown blue on the plan overleaf. The occupiable area extends to approximately 1.2 acres

## Accommodation

The property comprises the following approximate floor areas:-

|                               | Sq m     | Sq ft  |
|-------------------------------|----------|--------|
| Showroom                      | 263.46   | 2,836  |
| Showroom<br>Offices/Ancillary | 55.78    | 600    |
| Workshop                      | 490.21   | 5,276  |
| Valet                         | 73.19    | 788    |
| Used Car<br>Building          | 60.26    | 649    |
| First Floor<br>Office         | 48.43    | 521    |
| First Floor<br>Ancillary      | 71.56    | 770    |
| Total                         | 1,062.89 | 11,440 |
|                               | Hectare  | Acre   |
| Total Site Area               | 0.89     | 2.187  |