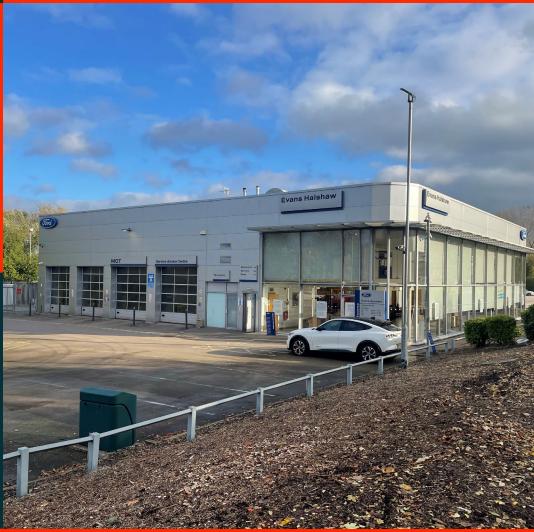

## Description

The property comprises a used car sales building of steel portal frame construction featuring a mixture of full height glazed elevations and metallic profile sheet cladding.

The premises consists of showroom, offices, workshop, valet, and first floor accommodation along with a separate detached used car building. The building is well specified and in good condition throughout.

- Car dealership with associated workshops and valeting
- Prominent roadside location
- Situated within the automotive district of Northwich
- · High profile position
- · Edge of town centre
- c.11,500 sq ft on a occupiable site area of 1.2 acres