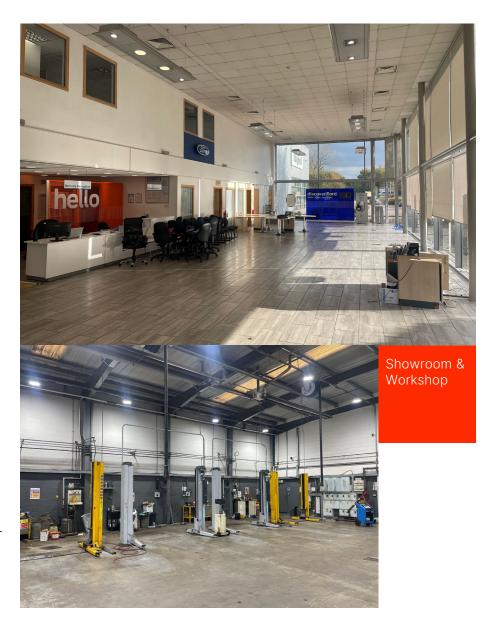

## Description

The property comprises a used car sales building of steel portal frame construction featuring a mixture of full height glazed elevations and metallic profile sheet cladding.

The premises consists of showroom, offices, workshop, valet, and first floor accommodation along with a separate detached used car building. The building is well specified and in good condition throughout.

## Accommodation

The property comprises the following approximate floor areas:-

|                               | Sq m     | Sq ft  |
|-------------------------------|----------|--------|
| Showroom                      | 263.46   | 2,836  |
| Showroom<br>Offices/Ancillary | 55.78    | 600    |
| Workshop                      | 490.21   | 5,276  |
| Valet                         | 73.19    | 788    |
| Used Car<br>Building          | 60.26    | 649    |
| First Floor<br>Office         | 48.43    | 521    |
| First Floor<br>Ancillary      | 71.56    | 770    |
| Total                         | 1,062.89 | 11,440 |
|                               | Hectare  | Acre   |
| Total Site Area               | 0.89     | 2.187  |