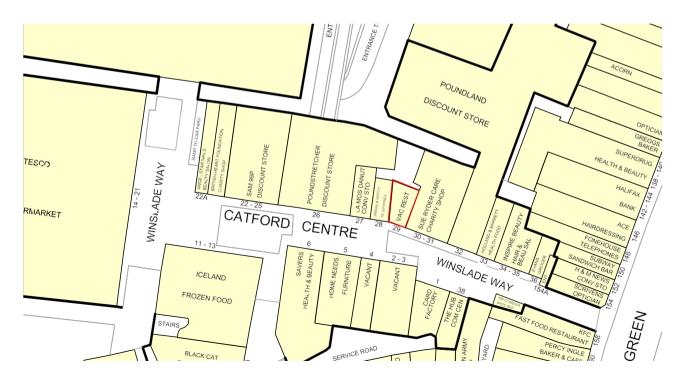

## TO LET RETAIL UNIT

29 Winslade Way, Catford London, SE6 4JU

#### Location

These shops are well located in the heart of the Catford Shopping Centre. Catford is home to a variety of occupiers, including Tesco, Iceland, Holland and Barrett and the Catford Mews Art House cinema and bar.

Any maps are for identification purposes only and should not be relied upon for accuracy. Crown Copyright and database rights 2018 Licence No. 100004619.

Misrepresentation Act: These particulars are produced in good faith and believed to be correct. Neither Rapleys, their joint agents (where applicable) or their client guarantees their accuracy and they are not intended to form any part of a contract. No person in the employment of Rapleys or their joint agents has authority to give any representation or warranty in respect of this property. All prices or rents are quoted exclusive of VAT. These particulars were produced in November 2024.