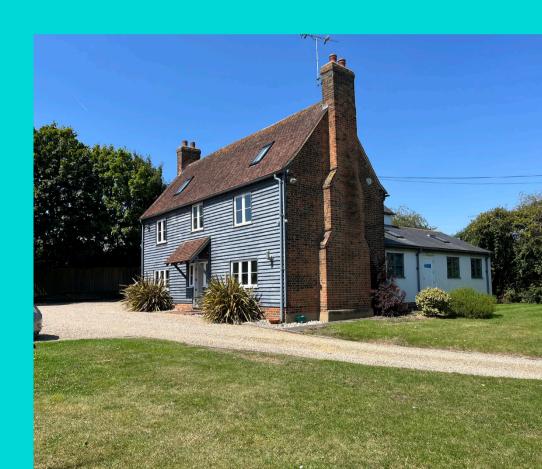

### Location

Forming part of a small business park just off the A12 this property is situated to the east of Chelmsford, close to Chelmer village.

Immediately adjacent are car dealerships representing Land Rover and Ford, and opposite is B&Q and Long Acre Garden Centre.

### Description

A very attractive Grade II Listed former dwelling house, which has been in use for high specification prestigious offices for many years.

Offering cellular accommodation, there are toilets and welfare facilities on the ground and first floors with a generous car parking area and gardens externally.

There is potential for continuation of the office use or alternative uses such as a children's day nursery, medical clinic or various community uses.