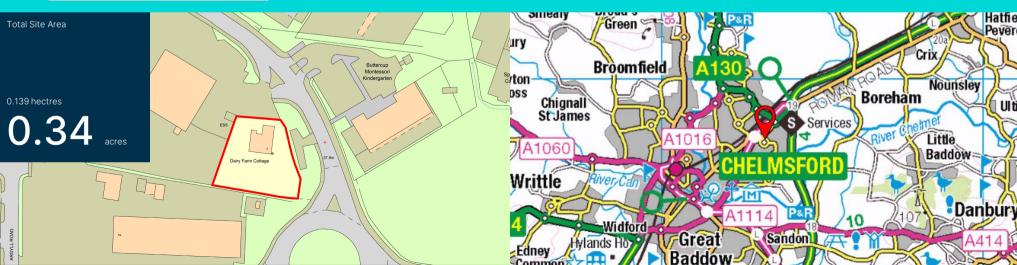

### Location

Forming part of a small business park just off the A12 this property is situated to the east of Chelmsford, close to Chelmer village.

Immediately adjacent are car dealerships representing Land Rover and Ford, and opposite is B&Q and Long Acre Garden Centre.

# Accommodation The property comprises the following approximate floor areas:-

|                 | Sq m    | Sq ft |
|-----------------|---------|-------|
| Ground floor    |         |       |
| Offices         | 88.02   | 947   |
| Kitchen         | 4.54    | 49    |
| WC Block        | 10.24   | 110   |
| First Floor     |         |       |
| Offices         | 59.22   | 637   |
| WC              | 2.43    | 26    |
| Second Floor    |         |       |
| Offices         | 20.03   | 216   |
| Total           | 184.48  | 1,985 |
|                 | Hectare | Acre  |
| Total Site Area | 0.139   | 0.34  |