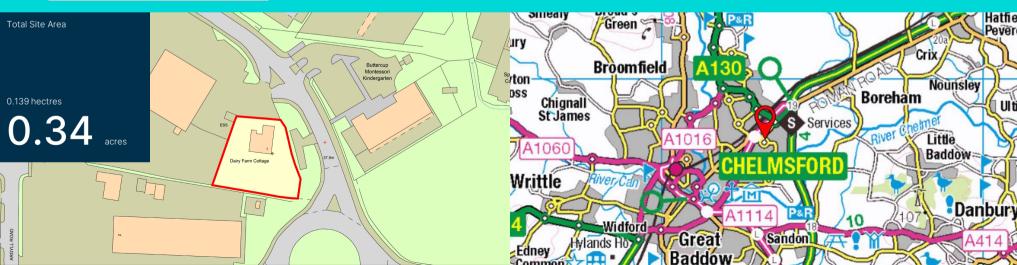

# TO LET OFFICES

Dairy Farm Cottages, Cuton Hall Lane, Springfield Chelmsford, CM2 6PB

#### Location

Forming part of a small business park just off the A12 this property is situated to the east of Chelmsford close to Chelmer village.

Immediately adjacent are car dealerships representing Land Rover and Ford, and opposite is B&Q and Long Acre Garden Centre.

## Accommodation The property comprises the following approximate floor areas:-

|                 | Sq m    | Sq ft |
|-----------------|---------|-------|
| Ground floor    |         |       |
| Offices         | 88.02   | 947   |
| Kitchen         | 4.54    | 49    |
| WC Block        | 10.24   | 110   |
| First Floor     |         |       |
| Offices         | 59.22   | 637   |
| WC              | 2.43    | 26    |
| Second Floor    |         |       |
| Offices         | 20.03   | 216   |
| Total           | 184.48  | 1,985 |
|                 | Hectare | Acre  |
| Total Site Area | 0.139   | 0.34  |