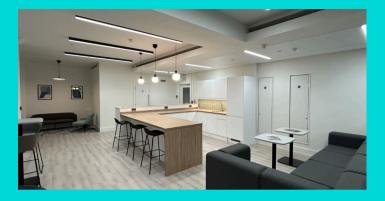

#### Description

This is a fully refurbished floor which has been furnished ready for immediate occupation.

The suite provides 24 desks, a fully fitted kitchen, 2 sound proofed meeting rooms and a break out area.