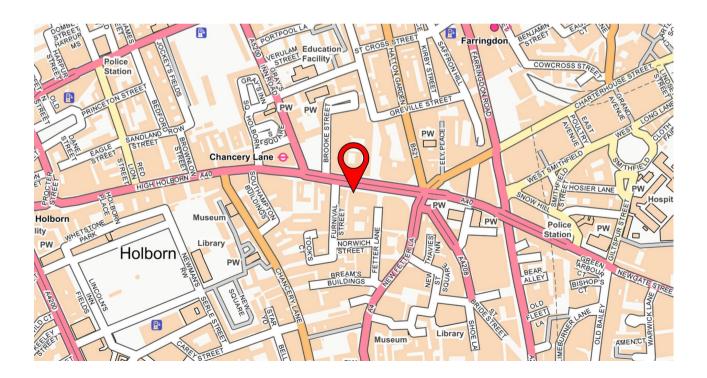

#### Location

This property is located on Holborn (A40) close to Chancery Lane tube and opposite the Prudential Buildings.

This part of Midtown has great connectivity with Chancery Lane, Holborn and Farringdon stations very close.