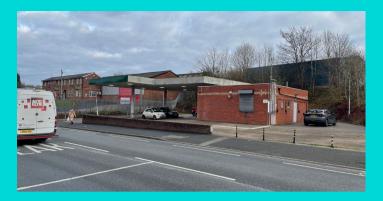

#### Location

The property is located on the A459 Dudley Road to the north east of Halesowen town centre.

The surrounding area is a mixture of commercial and residential uses. To the north of the site is Teamworks Karting with Kuka Automation to the south. Other occupiers in the area include Tesco, Suzuki and Macro.