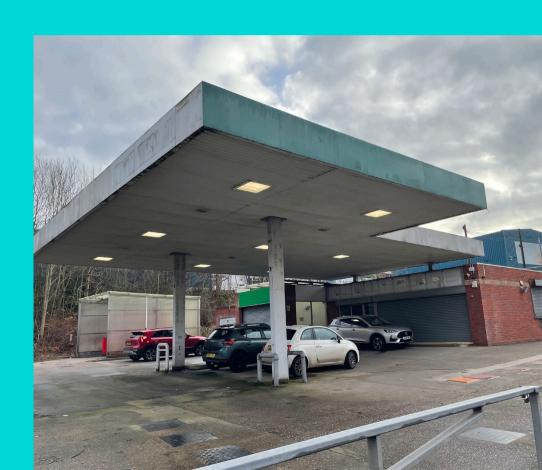

#### Description

The site consists of a former petrol filling station that has been converted to a car hire site.

The former shop has been converted to a reception area with 2 offices and 2 store rooms plus staff areas.

The former roll over car wash has been removed to provide a valeting bay, with a further enclosed wash bay.

The canopy remains but petrol pumps have been removed.