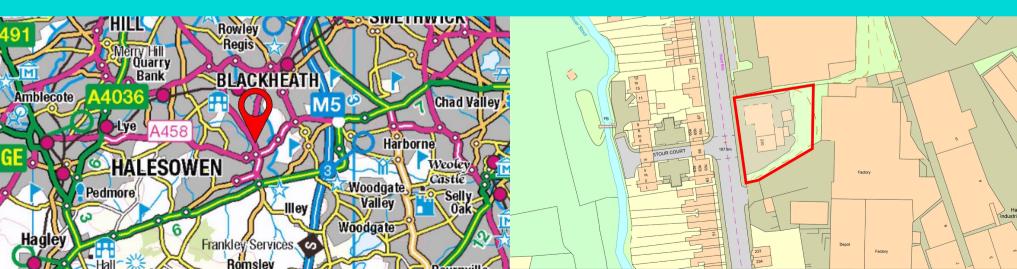

#### Location

The property is located on the A459 Dudley Road to the north east of Halesowen town centre.

The surrounding area is a mixture of commercial and residential uses. To the north of the site is Teamworks Karting with Kuka Automation to the south. Other occupiers in the area include Tesco, Suzuki and Macro.

Halesowen is a town of circa 60,000 population within the Borough of Dudley in the West Midlands.

It has access to the M5 via J3 some 1.75 miles to the east.