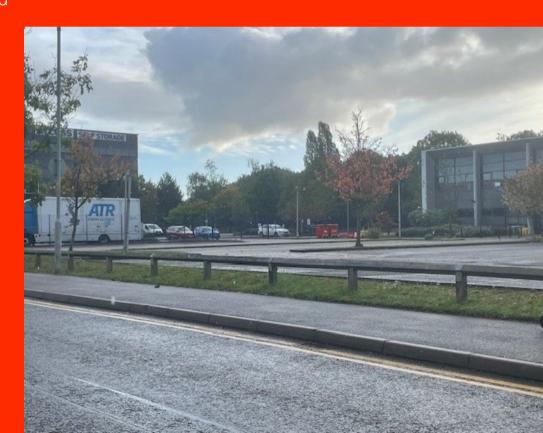

#### Location

The property is located on Willoughby Road in a busy industrial and office area approximately 1.5 miles south of the town centre.

The site is easily accessed from the A329 leading to the M4 and directly onto Mill Lane leading to the M3.

Access Self Storage adjoins the subject site along with Waitrose Sports and Leisure centre to the rear, Waitrose head office and distribution centre, Capitol Business Park and the new Lightbox office development nearby.

#### Description

Clear tarmacked site, accessed from Willoughby Road currently used as additional car parking for the adjoining Access Self Storage unit.

#### Viewing

The site can be viewed from the roadside.