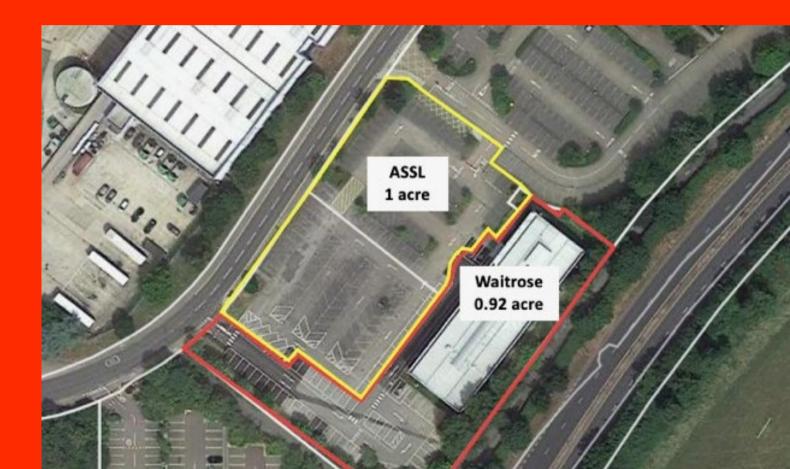

Access Self Storage adjoins the subject site along with Waitrose Sports and Leisure centre to the rear, Waitrose head office and distribution centre, Capitol Business Park and the new Lightbox office development nearby.

### Accommodation The site extends to the following approximate areas:

|                 | Hectare | Acre |
|-----------------|---------|------|
| Total Site Area | 0.404   | 1.0  |

Note: Unless otherwise stated, the site areas/dimensions are scaled from the Promap Mapping System and must be verified by interested parties.