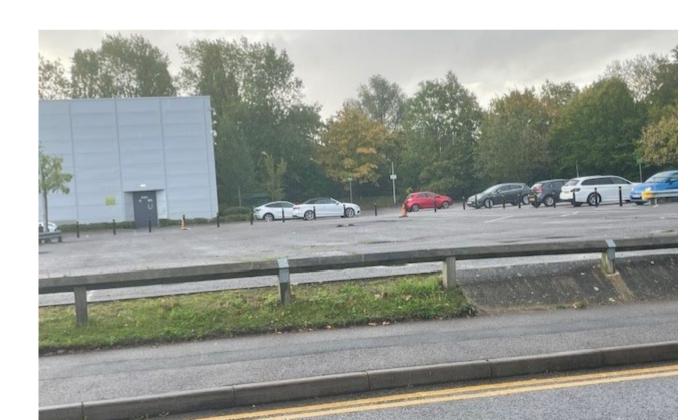

#### Description

Clear tarmacked site, accessed from Willoughby Road currently used as additional car parking for the adjoining Access Self Storage unit.

#### Viewing

The site can be viewed from the roadside.