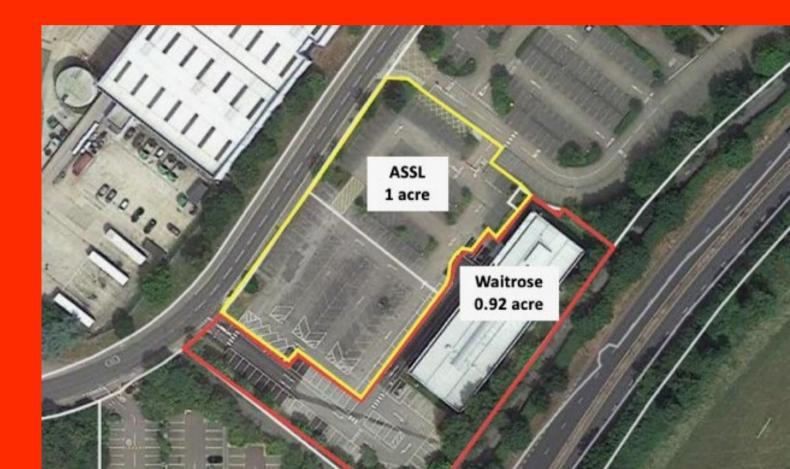

Access Self Storage adjoins the subject site along with Waitrose Sports and Leisure centre to the rear, Waitrose head office and distribution centre, Capitol Business Park and the new Lightbox office development nearby.

## Accommodation The site extends to the following approximate areas:

|                 | Hectare | Acre |
|-----------------|---------|------|
| Total Site Area | 0.404   | 1.0  |

Note: Unless otherwise stated, the site areas/dimensions are scaled from the Promap Mapping System and must be verified by interested parties.