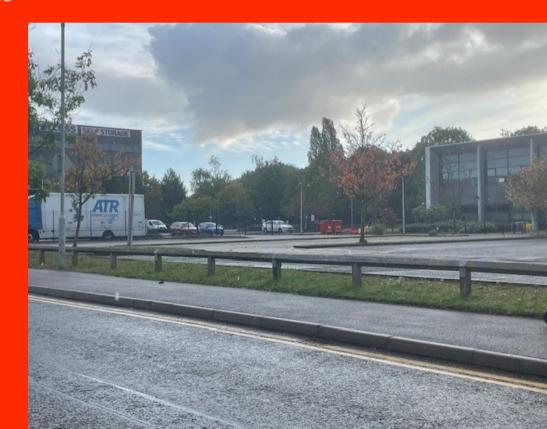

#### Location

The property is located on Willoughby Road in a busy industrial and office area approximately 1.5 miles south of the town centre.

The site is easily accessed from the A329 leading to the M4 and directly onto Mill Lane leading to the M3.

Access Self Storage adjoins the subject site along with Waitrose Sports and Leisure centre to the rear, Waitrose head office and distribution centre, Capitol Business Park and the new Lightbox office development nearby.

#### Description

Clear tarmacked site, accessed from Willoughby Road currently used as additional car parking for the adjoining Access Self Storage unit.

#### Viewing

The site can be viewed from the roadside.