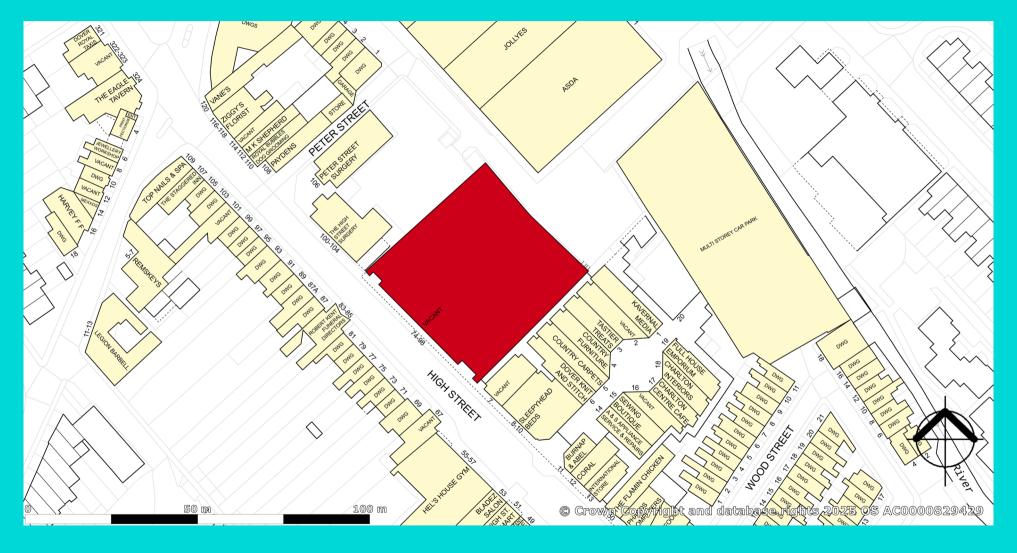

#### Location

Dover is a major channel port with a population of approx. 53,000 people.

The subject property is located centrally within the town, adjacent to the covered Charlton Shopping Centre, which is linked to a multi-storey car park and an approximate 2 minute drive from the main railway station.

Iceland is situated opposite and other retailers nearby include Coral and a number of local / regional restaurant operators.

Any maps are for identification purposes only and should not be relied upon for accuracy. Crown Copyright and database rights 2018 Licence No. 100004619.

Misrepresentation Act: These particulars are produced in good faith and believed to be correct. Neither Rapleys, their joint agents (where applicable) or their client guarantees their accuracy and they are not intended to form any part of a contract. No person in the employment of Rapleys or their joint agents has authority to give any representation or warranty in respect of this property. All prices or rents are quoted exclusive of VAT. These particulars were produced in March 2025.