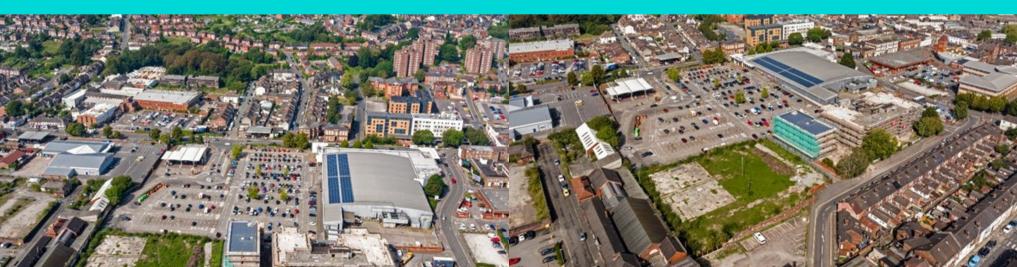

The site is located to the south of the Sainsbury's car park at London Road towards the south of the town centre. The land is accessed via London Road (B5041) and the Sainsbury's car park. The area consists of a mix of commercial and residential properties.

#### Description

The site itself is currently used for customer car parking for the Sainsbury's.

The site extends to approximately 1.426 ac (0.577 ha).

Please refer to detailed plan on Data Room to show areas of restricted development on this site due to attenuation tanks.