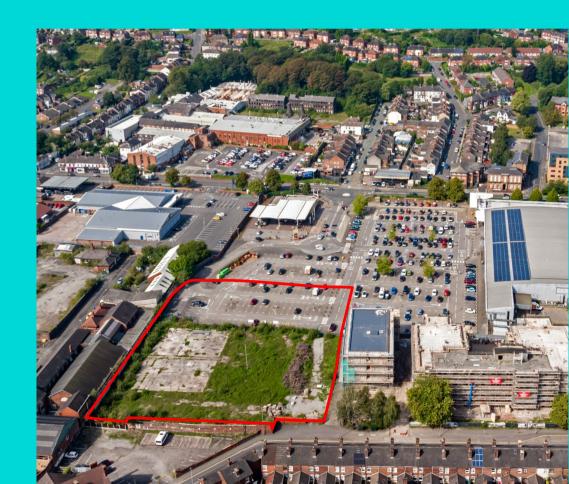

### London Road Stoke-on-Trent, ST4 7QD

The site is located to the south of the Sainsbury's car park at London Road towards the south of the town centre. The land is accessed via London Road (B5041) and the Sainsbury's car park. The area consists of a mix of commercial and residential properties.

#### Description

The site itself is currently used for customer car parking for the Sainsbury's.

The site extends to approximately 1.426 ac (0.577 ha).

Please refer to detailed plan on Data Room to show areas of restricted development on this site due to attenuation tanks.