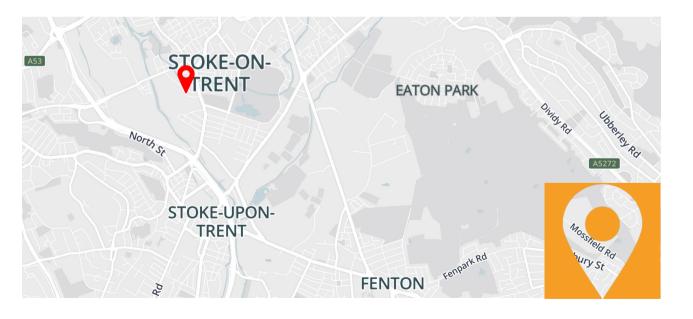

#### Location

Stoke-on-Trent is a city in Staffordshire with a population of 256,375 people. It is the largest town in Staffordshire and is located between Manchester, Birmingham and Wolverhampton. It is situated in the upper valley of the River Trent.

The site is located to the south of the Sainsbury's car park at London Road towards the south of the town centre. The land is accessed via London Road (B5041) and the Sainsbury's car park. The area consists of a mix of commercial and residential properties.

#### **Transport Links**

Stoke-on-Trent is linked to the nearby M6 motorway. The A50 which runs through Stoke provides an east-west link between the M6 and the M1 motorway.

Stoke-on-Trent railway station is a 15 minute walk from the land and is located on the Stafford-Manchester line. The other railway stations in the city are Longport and Longton both on the Crewe-Derby line.