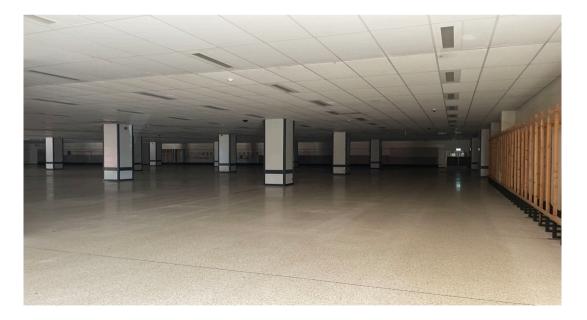

#### Accommodation

The premises are arranged over ground and basement floors providing the following approximate internal floor areas:-

|          | Sq m  | Sq ft  |
|----------|-------|--------|
| Ground   | 2,323 | 25,007 |
| Basement | 1,163 | 12,523 |
| Total    | 3,486 | 37,530 |