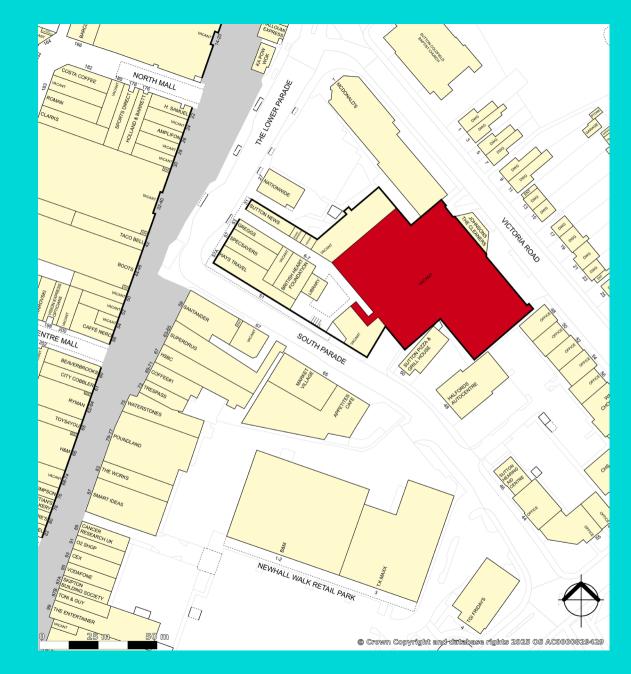

## TO LET Retail Unit

Red Rose Centre. 21-57 The Lower Parade Sutton Coldfield, B72 1XX

The property is located within the Red Rose centre which is situated south of the town centre. Other occupiers include **Poundland, WH-Smith, Superdrug, B&M, Costa Coffee and HSBC**.

Any maps are for identification purposes only and should not be relied upon for accuracy. Crown Copyright and database rights 2018 Licence No. 100004619.

Misrepresentation Act: These particulars are produced in good faith and believed to be correct. Neither Rapleys, their joint agents (where applicable) or their client guarantees their accuracy and they are not intended to form any part of a contract. No person in the employment of Rapleys or their joint agents has authority to give any representation or warranty in respect of this property. All prices or rents are quoted exclusive of VAT. These particulars were produced in March 2025.