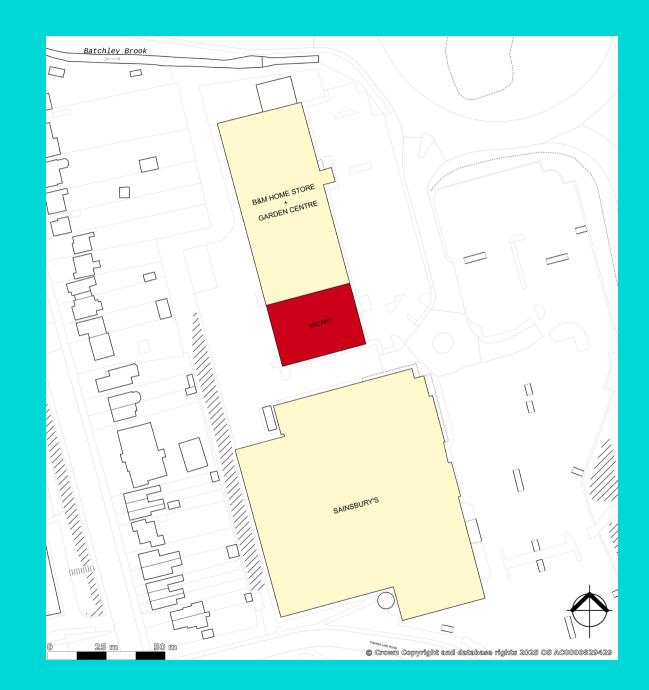

#### Nearby occupiers include Sainsbury's, B&M, Timpson's, Sainsbury's Bank, Premier Inn and Beefeater.

Any maps are for identification purposes only and should not be relied upon for accuracy. Crown Copyright and database rights 2018 Licence No. 100004619.

Misrepresentation Act: These particulars are produced in good faith and believed to be correct. Neither Rapleys, their joint agents (where applicable) or their client guarantees their accuracy and they are not intended to form any part of a contract. No person in the employment of Rapleys or their joint agents has authority to give any representation or warranty in respect of this property. All prices or rents are quoted exclusive of VAT. These particulars were produced in March 2025.