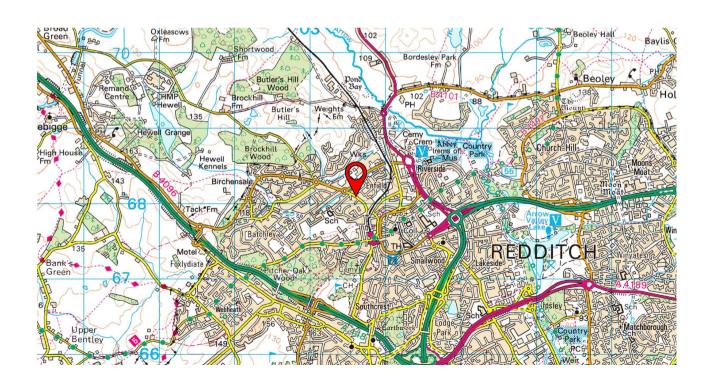

#### Location

The property is in the centre of Redditch and has excellent transport connections with both M40 & M42 in very close proximity, providing routes to Birmingham and London.

Redditch train station is also within a 3-minute drive of the property.

The estate is prominently located 0.4 miles from Redditch town centre.

The estate is home to other notable tenants such as Screwfix, Caramba Marketing and Auto Body Language.

Any maps are for identification purposes only and should not be relied upon for accuracy. Crown Copyright and database rights 2018 Licence No. 100004619.

Misrepresentation Act: These particulars are produced in good faith and believed to be correct. Neither Rapleys, their joint agents (where applicable) or their client guarantees their accuracy and they are not intended to form any part of a contract. No person in the employment of Rapleys or their joint agents has authority to give any representation or warranty in respect of this property. All prices or rents are quoted exclusive of VAT. These particulars were produced in February 2025.