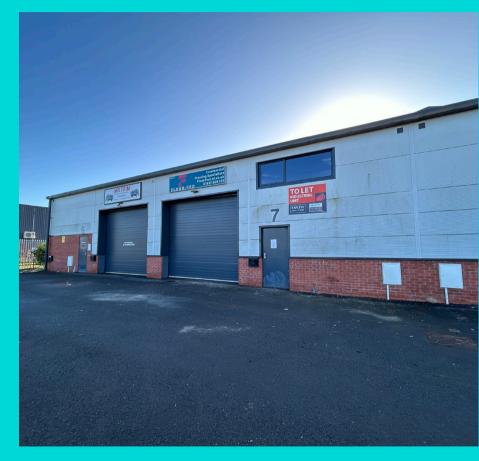

## TO LET Industrial Unit

Unit 7 Royal Enfield Business Park Redditch, B97 6DL

#### **Key information**

Modern Unit

□ High Eaves

Electric roller shutter door

Prominent location

☐ Steel construction

☐ Mezzanine office space available

#### Description

Royal Enfield Business Park offers high quality modern units constructed of steel frame and benefits from good loading and parking provisions.