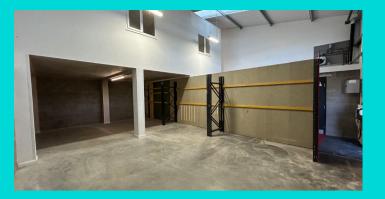

#### **Key information**

Modern Unit

□ High Eaves

Electric roller shutter door

Prominent location

☐ Steel construction

☐ Mezzanine office space available

#### Description

Royal Enfield Business Park offers high quality modern units constructed of steel frame and benefits from good loading and parking provisions.

#### Accommodation

The property comprises the following approximate floor areas:-

|       | Sq m | Sq ft |
|-------|------|-------|
| Total | 124  | 1,340 |

Note: The above areas have been calculated in accordance with the RICS Code of Measuring Practice on an approximate net internal basis and must be verified by interested parties.