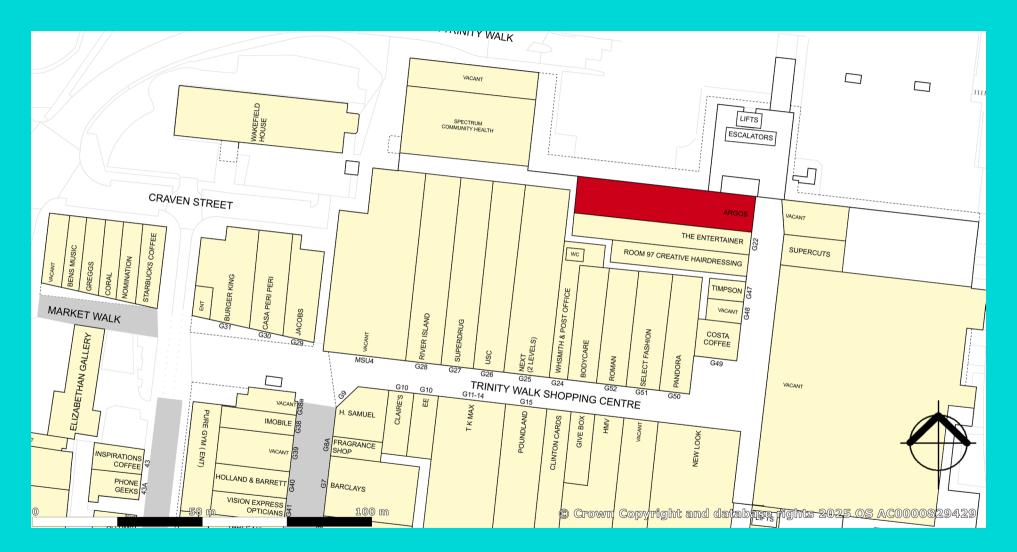

#### Location

Wakefield is city in West Yorkshire, located 9 miles southwest of Leeds.

The subject property is located in Trinity Walk Shopping Centre, a 500,000 sq ft mixed use scheme located in the centre of Wakefield, anchored by Sainsburys. Additional multiple retailers represented close by include H&M, Next, Costa Coffee and Pandora.

#### Accommodation

The premises are arranged over ground and first floors providing the following approximate internal floor areas:-

|        | Sq m   | Sq ft  |
|--------|--------|--------|
| Ground | 579.84 | 6,241  |
| First  | 951.08 | 10,237 |
| Total  | 1,531  | 16,478 |