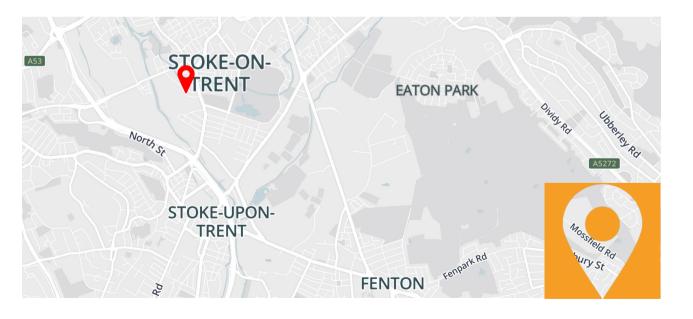

# London Road

Stoke-on-Trent, ST4 7QD

### Location

Stoke-on-Trent is a city in Staffordshire with a population of 256,375 people. It is the largest town in Staffordshire and is located between Manchester, Birmingham and Wolverhampton. It is situated in the upper valley of the River Trent.

The site is located to the south of the Sainsbury's car park at London Road towards the south of the town centre. The land is accessed via London Road (B5041) and the Sainsbury's car park. The area consists of a mix of commercial and residential properties.