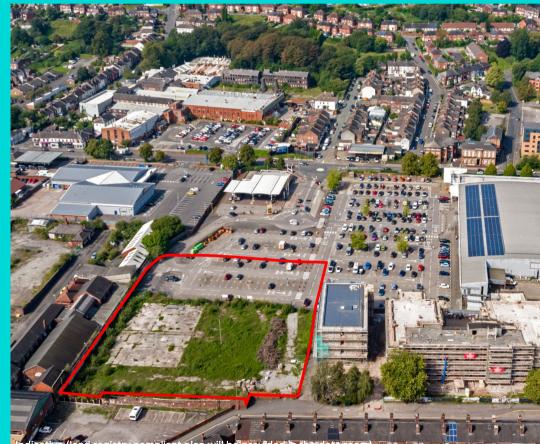

# **Key information**

- Exciting long leasehold land opportunity
- □ Accessible from Sainsbury's Car Park
- Adjacent to Abode The Villas residential development
- Varied development potential for a number of different uses including storage, hotel, retail and leisure
- □ The site extends to approximately 1.426 ac (0.577 ha).

The site is located to the south of the Sainsbury's car park at London Road towards the south of the town centre. The land is accessed via London Road (B5041) and the Sainsbury's car park. The area consists of a mix of commercial and residential properties.

# Description

The site itself is currently used for customer car parking for the Sainsbury's.

The site extends to approximately 1.426 ac (0.577 ha).

Please refer to detailed plan on Data Room to show areas of restricted development on this site due to attenuation tanks.