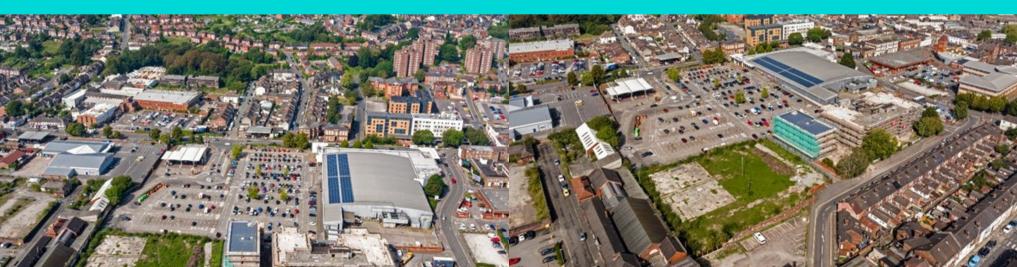

### Location

Stoke-on-Trent is a city in Staffordshire with a population of 256,375 people. It is the largest town in Staffordshire and is located between Manchester, Birmingham and Wolverhampton. It is situated in the upper valley of the River Trent.

The site is located to the south of the Sainsbury's car park at London Road towards the south of the town centre. The land is accessed via London Road (B5041) and the Sainsbury's car park. The area consists of a mix of commercial and residential properties.

## **Transport Links**

Stoke-on-Trent is linked to the nearby M6 motorway. The A50 which runs through Stoke provides an east-west link between the M6 and the M1 motorway.

Stoke-on-Trent railway station is a 15 minute walk from the land and is located on the Stafford-Manchester line. The other railway stations in the city are Longport and Longton both on the Crewe-Derby line.