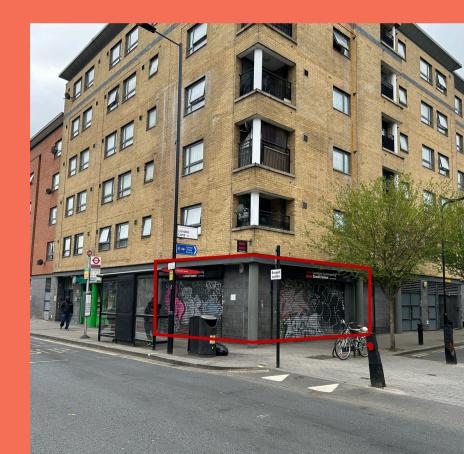

# TO LET Retail & Business Uses

225 Mare Street London E8 3QE

### Location

The property is located on the corner of Mare Street (A107) and London Lane. It is south of the main retail core around Hackney Central Station.

The local area is popular with many cafes, restaurants and local shopping. Hackney Empire and Hackney Picturehouse are nearby.

### Description

This property, which was last used as a local credit bank, is on the ground floor of a residential property.

It features display windows onto Mare Street and London Lane. The former tenants fit out is to be removed and unit will be "white boxed."