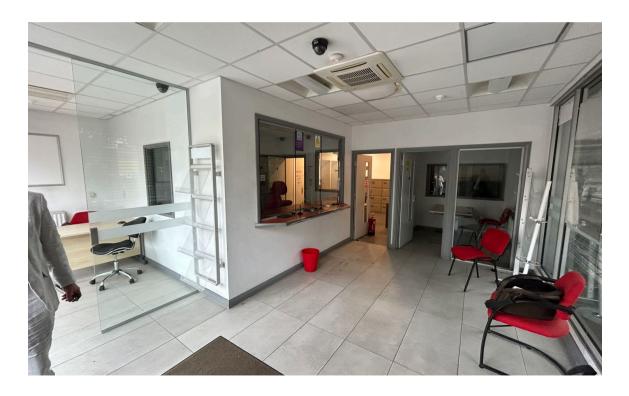

### Description

This property, which was last used as a local credit bank, is on the ground floor of a residential property.

It features display windows onto Mare Street and London Lane. The former tenants fit out is to be removed and unit will be "white boxed."

Electricity, water and sewerage are all present, but gas will not be installed. The current kitchen and toilet will be retained.