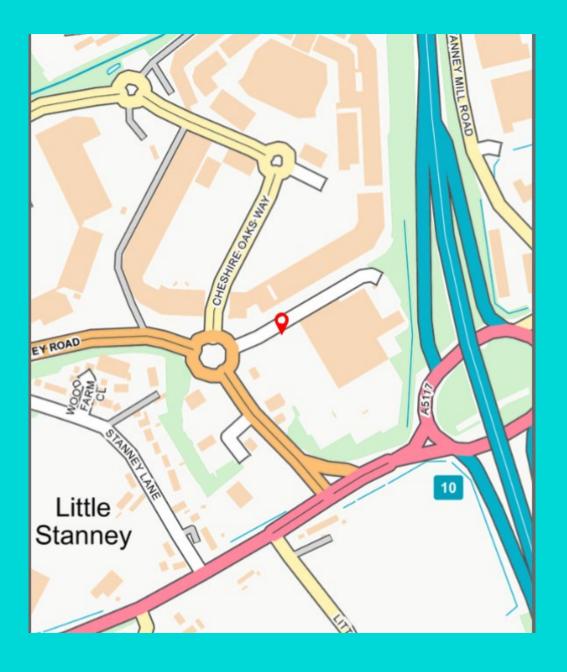

#### Location

Ellesmere Port is a town in Cheshire, England. It is located 6 miles north of Chester and 10 miles southeast of Liverpool. The town is well-connected to Liverpool providing strong travel connections.

The subject premises themselves are located within the Sainsbury's car park, adjacent to Cheshire Oaks Designer Outlet.