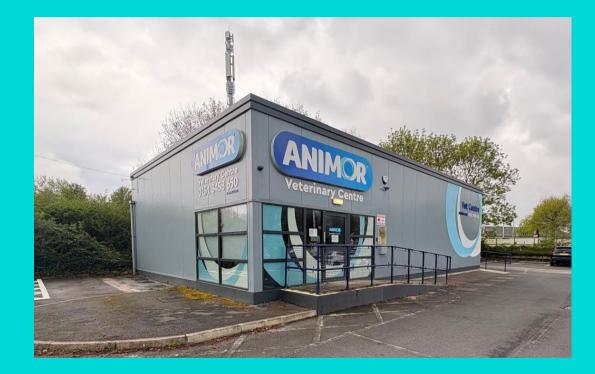

#### Location

Ellesmere Port is a town in Cheshire, England. It is located 6 miles north of Chester and 10 miles southeast of Liverpool. The town is well-connected to Liverpool providing strong travel connections.

The subject premises themselves are located within the Sainsbury's car park, adjacent to Cheshire Oaks Designer Outlet.