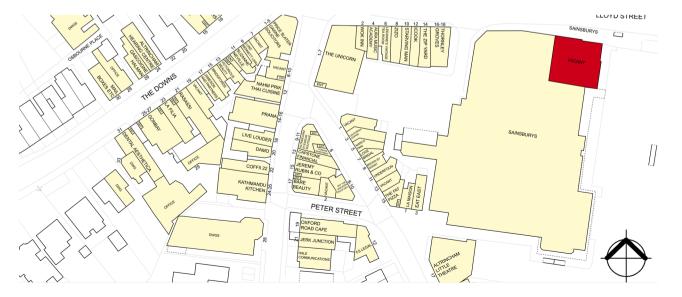

#### Location

Altrincham is a market town in Greater Manchester, located 8 miles southwest of the city centre. It has a population of approximately 52,500 people.

The property is located within the town centre, adjoining a Sainsbury's supermarket, an 8 minute walk from Altrincham Railway Station. Other occupiers include Holland & Barrett, Lloyds, Starbucks, Vue and Total Fitness.

Any maps are for identification purposes only and should not be relied upon for accuracy. Crown Copyright and database rights 2018 Licence No. 100004619.

Misrepresentation Act: These particulars are produced in good faith and believed to be correct. Neither Rapleys, their joint agents (where applicable) or their client guarantees their accuracy and they are not intended to form any part of a contract. No person in the employment of Rapleys or their joint agents has authority to give any representation or warranty in respect of this property. All prices or rents are quoted exclusive of VAT. These particulars were produced in April 2025.