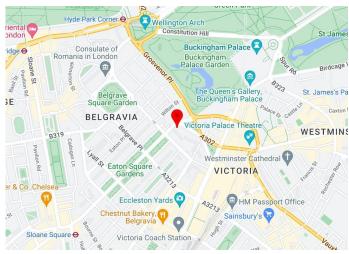

#### Location

The building is at the end of an attractive terrace of period buildings on the South side of Hobart Place between Eaton Square and Grosvenor Gardens in Belgravia. The area is well served by hotels, restaurants and several household name retailers based in Victoria Street.