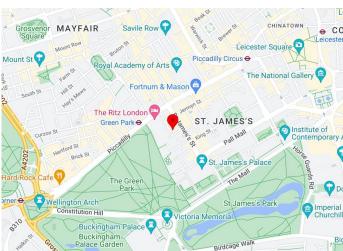

### Location

21 Arlington Street is situated opposite Bennet Street, next door to the Ritz. A short walk away from Green Park, giving access to the Victoria, Piccadilly, and Jubilee tube lines. St James's offers exclusive shopping opportunities as well as some of the most highly regarded restaurants in London.