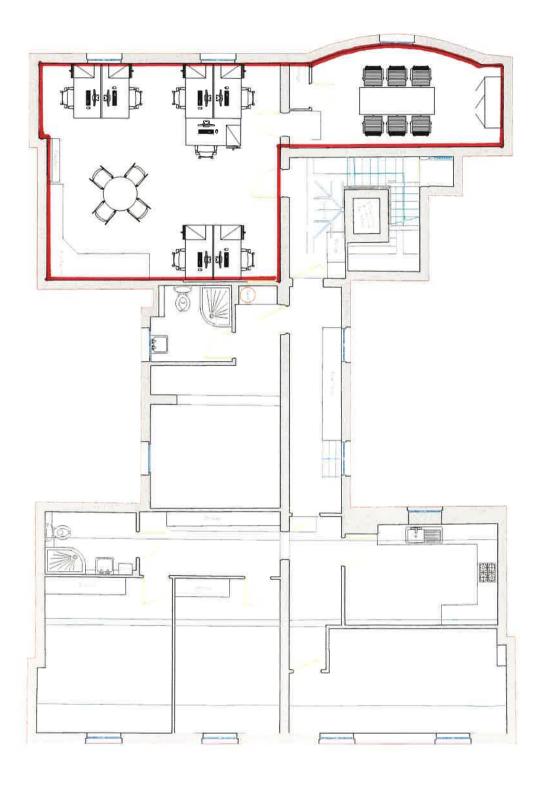

#### Accommodation

The accommodation comprises the following areas:

| Name       | sq ft | sq m   | Availability |
|------------|-------|--------|--------------|
| 4th        | 600   | 55.74  | Available    |
| 3rd        | 1,754 | 162.95 | Available    |
| 2nd - Part | 1,179 | 109.53 | Available    |