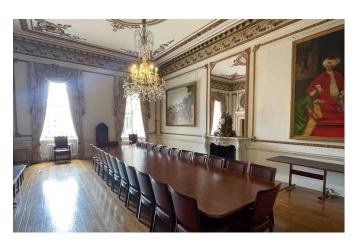

#### Description

21 Arlington Street is a period building, offering a unique and rare opportunity to occupiers. The building has an array of amenities such a 3 shared meeting rooms, a large private garden, parking options and end of journey facilities.