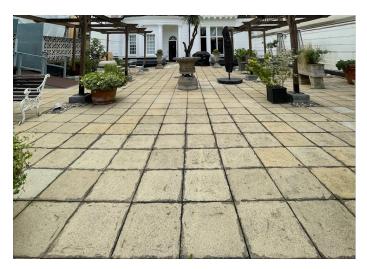

### **TO LET**

600 TO 3,533 SQ FT (55.74 TO 328.23 SQ M)

£87.50 - £97.50 PER SQ FT

Fully refurbished and furbished office suites available in the heart of St James's, next door to the Ritz.

- · Newly refurbished
- Views over Green Park
- Comfort Cooling
- Communal Meeting Room's
- Large Private Garden
- Period Features
- Kitchenette
- Passenger Lift
- Shower & Cycle Storage
- New LED Lighting

#### Description

21 Arlington Street is a period building, offering a unique and rare opportunity to occupiers. The building has an array of amenities such a 3 shared meeting rooms, a large private garden, parking options and end of journey facilities.