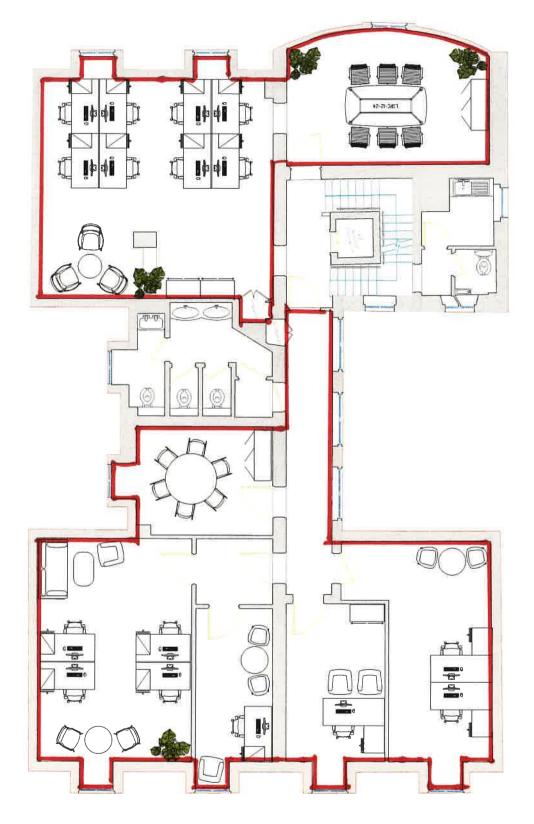

#### Description

21 Arlington Street is a period building, offering a unique and rare opportunity to occupiers. The building has an array of amenities such a 3 shared meeting rooms, a large private garden, parking options and end of journey facilities.

#### Accommodation

The accommodation comprises the following areas:

| Name       | sq ft | sq m   | Availability |
|------------|-------|--------|--------------|
| 4th        | 600   | 55.74  | Available    |
| 3rd        | 1,754 | 162.95 | Available    |
| 2nd - Part | 1,179 | 109.53 | Available    |