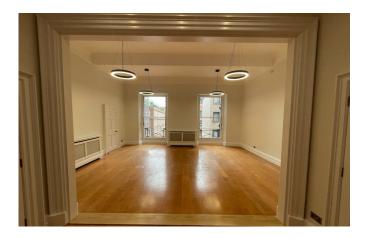

#### Description

21 Arlington Street is a period building, offering a unique and rare opportunity to occupiers. The building has an array of amenities such a 3 shared meeting rooms, a large private garden, parking options and end of journey facilities.

#### Accommodation

The accommodation comprises the following areas:

| Name       | sq ft | sq m   | Availability |
|------------|-------|--------|--------------|
| 4th        | 600   | 55.74  | Available    |
| 3rd        | 1,754 | 162.95 | Available    |
| 2nd - Part | 1,179 | 109.53 | Available    |