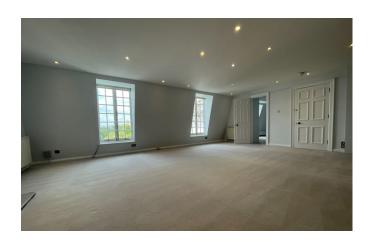

#### Description

21 Arlington Street is a period building, offering a unique and rare opportunity to occupiers. The building has an array of amenities such a 3 shared meeting rooms, a large private garden, parking options and end of journey facilities.

#### Accommodation

The accommodation comprises the following areas:

| Name       | sq ft | sq m   | Availability |
|------------|-------|--------|--------------|
| 4th        | 600   | 55.74  | Available    |
| 3rd        | 1,754 | 162.95 | Available    |
| 2nd - Part | 1,179 | 109.53 | Available    |