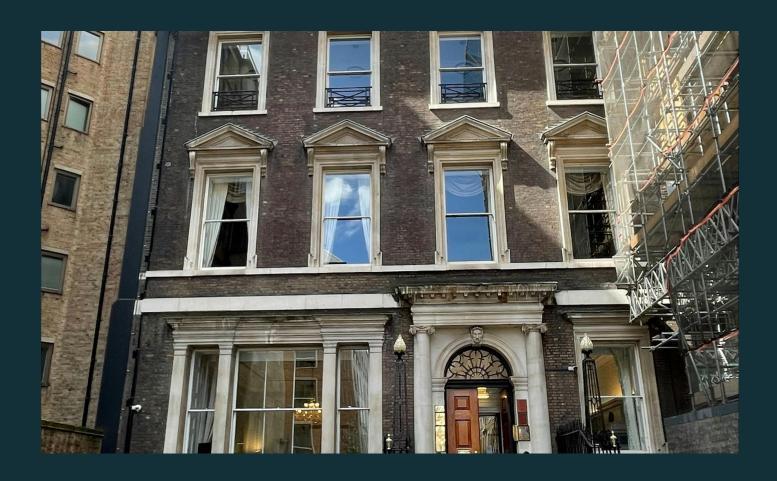

# 21 Arlington Street

21 Arlington Street, London, SW1A 1RD

#### Description

21 Arlington Street is a period building, offering a unique and rare opportunity to occupiers. The building has an array of amenities such a 3 shared meeting rooms, a large private garden, parking options and end of journey facilities.

### Location

21 Arlington Street is situated opposite Bennet Street, next door to the Ritz. A short walk away from Green Park, giving access to the Victoria, Piccadilly, and Jubilee tube lines. St James's offers exclusive shopping opportunities as well as some of the most highly regarded restaurants in London.