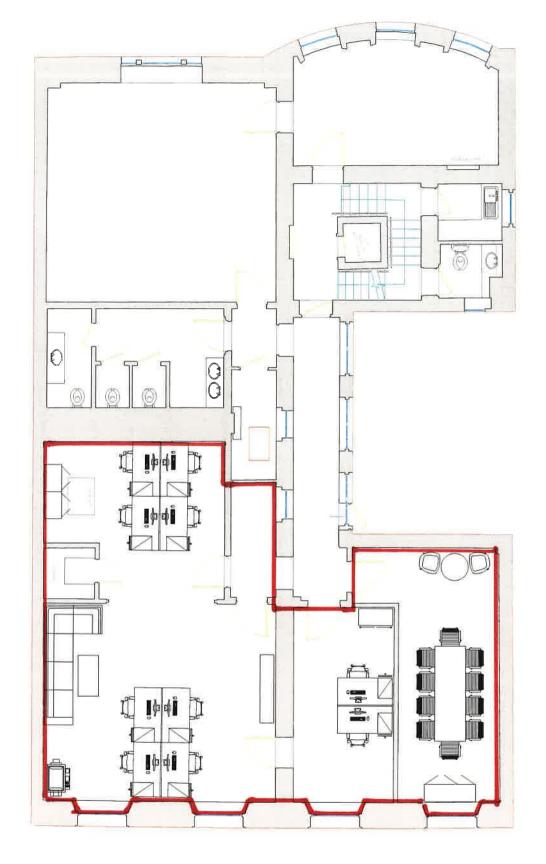

#### Description

21 Arlington Street is a period building, offering a unique and rare opportunity to occupiers. The building has an array of amenities such a 3 shared meeting rooms, a large private garden, parking options and end of journey facilities.

#### Accommodation

The accommodation comprises the following areas:

| Name       | sq ft | sq m   | Availability |
|------------|-------|--------|--------------|
| 4th        | 600   | 55.74  | Available    |
| 3rd        | 1,754 | 162.95 | Available    |
| 2nd - Part | 1,179 | 109.53 | Available    |