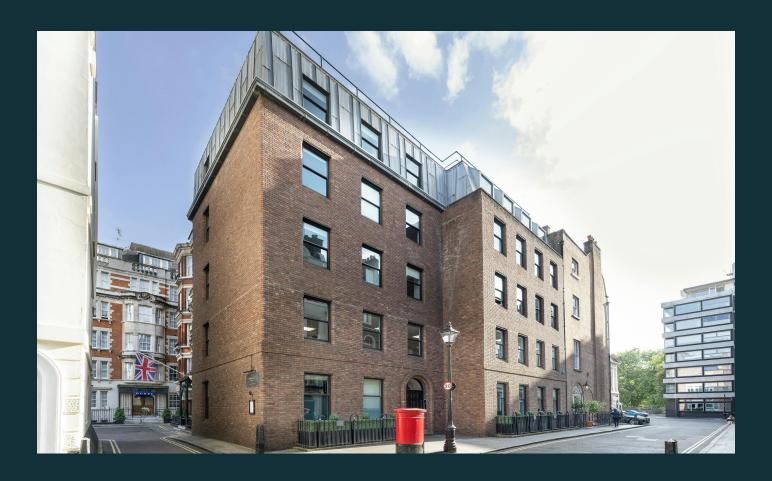

# 32-33 St James's Place

32-33 St James's Place, London, SW1A 1NR





# **TO LET**

1,156 SQ FT (107.40 SQ M)

£82.50 PER SQ FT

Fully fitted office suite to let in St James's comprising 1,156 sq ft

- Fully fitted
- Air conditioning
- Excellent natural light
- 8 person meeting room
- Meeting booth
- Passenger lift
- LED lighting
- Commissionaire
- Available on a fully managed basis at £200.00 psf

# 32-33 St James's Place

32-33 St James's Place, London, SW1A 1NR







#### **Summary**

| Available Size | 1,156 sq ft / 107.40 sq m |
|----------------|---------------------------|
| Rent           | £82.50 per sq ft          |
| Rates Payable  | £33.77 per sq ft          |
| Service Charge | £17.50 per sq ft          |
| EPC            | Upon enquiry              |

### Description

A fully fitted and furnished office suite in the heart of St James's. The