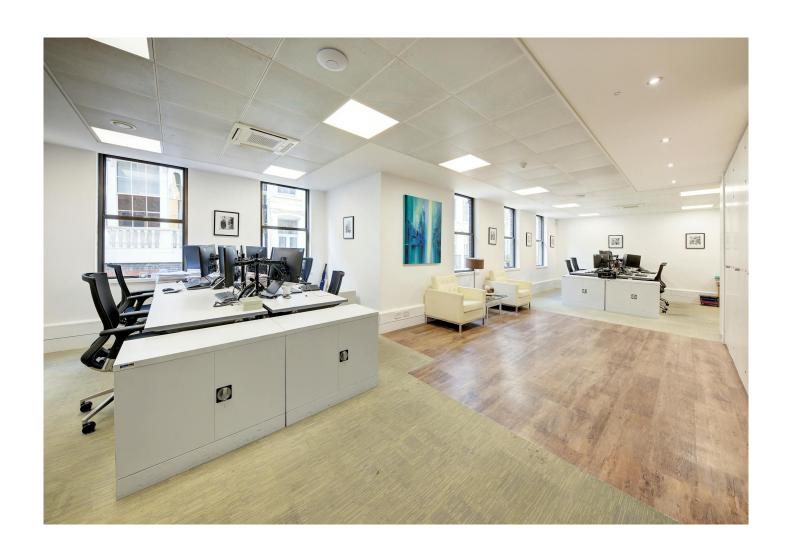

# **TO LET**

1,156 SQ FT (107.40 SQ M)

£82.50 PER SQ FT

Fully fitted office suite to let in St James's comprising 1,156 sq ft

- Fully fitted
- Air conditioning
- Excellent natural light
- 8 person meeting room
- Meeting booth
- Passenger lift
- LED lighting
- Commissionaire
- Available on a fully managed basis at £200.00 psf

### Description

A fully fitted and furnished office suite in the heart of St James's. The office is situated on the 1st floor and are fully fitted to include 12 desks, 8 person meeting room, phone booth and a kitchenette.