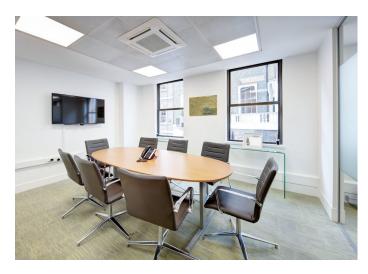

# **TO LET**

1,156 SQ FT (107.40 SQ M)

£82.50 PER SQ FT

Fully fitted office suite to let in St James's comprising 1,156 sq ft

- Fully fitted
- Air conditioning
- Excellent natural light
- 8 person meeting room
- Meeting booth
- Passenger lift
- LED lighting
- Commissionaire
- Available on a fully managed basis at £200.00 psf

### Description

A fully fitted and furnished office suite in the heart of St James's. The office is situated on the 1st floor and are fully fitted to include 12 desks, 8 person meeting room, phone booth and a kitchenette.