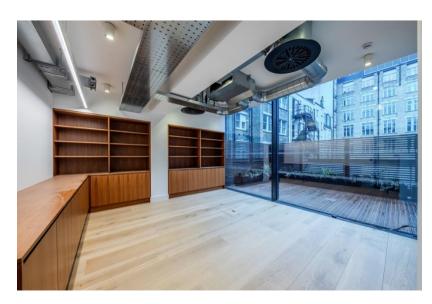

### **TO LET**

2,400 SQ FT (222.97 SQ M)

£95 PER SQ FT

High quality, refurbished office to let.

- Commissionaire
- Exposed Services
- Air Conditioning
- 10 Person Passenger Lift
- Raised Floors
- Excellent Natural Light
- Shower Facilities
- Excellent floor to Ceiling Height

#### Accommodation

The available space is on the third floor and provides 2,400 sq ft fitted out to an exceptionally high standard, with contemporary features, including exposed ceiling and ventilation system.