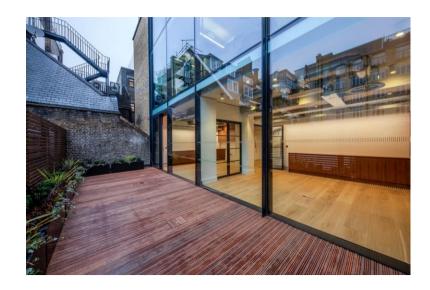

# **OFFICE FOR LEASE**

33 Great Portland Street, W1

High Quality Grade A Office with Private Terrace

### **Specification**

- Commissionaire
- Air Conditioning
- 10 Person Lift
- Excellent Natural Light
- Private Roof Terrace

- Shower
- LED Lighting
- Raised Floors
- 24 Hour Access
- Exposed Services