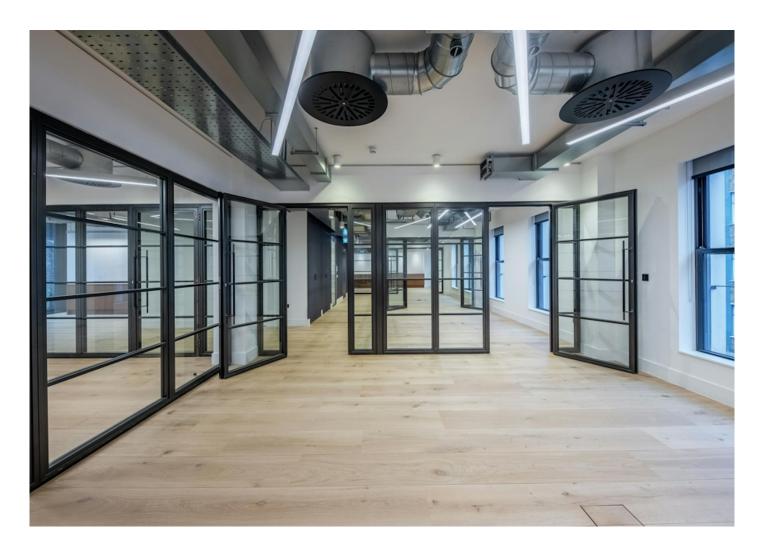

### **TO LET**

2,400 SQ FT (222.97 SQ M)

£95 PER SQ FT

High quality, refurbished office to let.

- Commissionaire
- Exposed Services
- Air Conditioning
- 10 Person Passenger Lift
- Raised Floors
- Excellent Natural Light
- Shower Facilities
- Excellent floor to Ceiling Height

#### Accommodation

The available space is on the third floor and provides 2,400 sq ft fitted out to an exceptionally high standard, with contemporary features, including exposed ceiling and ventilation system.

### **Specification**

- Commissionaire
- Air Conditioning
- 10 Person Lift
- Excellent Natural Light
- Private Roof Terrace

- Shower
- LED Lighting
- Raised Floors
- 24 Hour Access
- Exposed Services