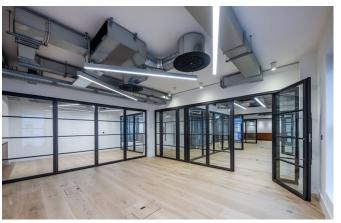

### **TO LET**

2,400 SQ FT (222.97 SQ M)

£95 PER SQ FT

High quality, refurbished office to let.

- Commissionaire
- Exposed Services
- Air Conditioning
- 10 Person Passenger Lift
- Raised Floors
- Excellent Natural Light
- Shower Facilities
- Excellent floor to Ceiling Height

#### Description

33 Great Portland Street is one of the finest office buildings within London's West End. The building was newly developed in 2015 to provide prime Grade A office accommodation.

#### Accommodation

The available space is on the third floor and provides 2,400 sq ft fitted out to an exceptionally high standard, with contemporary features, including exposed ceiling and ventilation system.