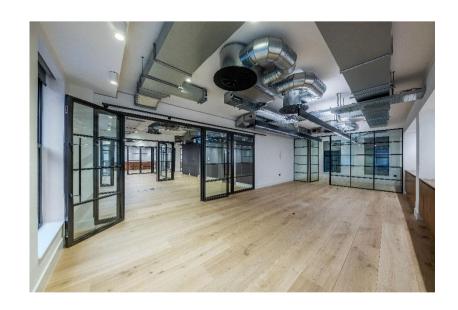

### **TO LET**

2,400 SQ FT (222.97 SQ M)

£95 PER SQ FT

High quality, refurbished office to let.

- Commissionaire
- Exposed Services
- Air Conditioning
- 10 Person Passenger Lift
- Raised Floors
- Excellent Natural Light
- Shower Facilities
- Excellent floor to Ceiling Height

#### Description

33 Great Portland Street is one of the finest office buildings within London's West End. The building was newly developed in 2015 to provide prime Grade A office accommodation.

#### Accommodation

The available space is on the third floor and provides 2,400 sq ft fitted out to an exceptionally high standard, with contemporary features, including exposed ceiling and ventilation system.