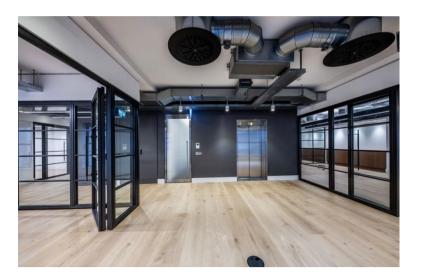

### **TO LET**

2,400 SQ FT (222.97 SQ M)

£95 PER SQ FT

High quality, refurbished office to let.

- Commissionaire
- Exposed Services
- Air Conditioning
- 10 Person Passenger Lift
- Raised Floors
- Excellent Natural Light
- Shower Facilities
- Excellent floor to Ceiling Height

#### Accommodation

The available space is on the third floor and provides 2,400 sq ft fitted out to an exceptionally high standard, with contemporary features, including exposed ceiling and ventilation system.