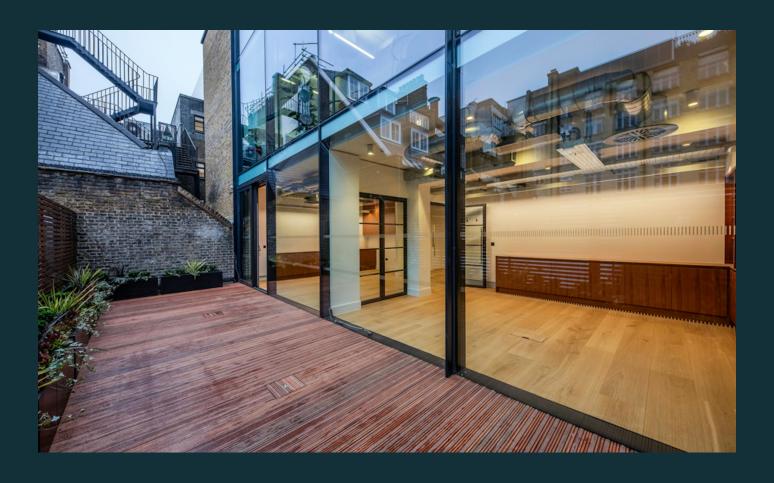

### **TO LET**

2,400 SQ FT (222.97 SQ M)

£95 PER SQ FT

High quality, refurbished office to let.

- Commissionaire
- Exposed Services
- Air Conditioning
- 10 Person Passenger Lift
- Raised Floors
- Excellent Natural Light
- Shower Facilities
- Excellent floor to Ceiling Height

#### Accommodation

The available space is on the third floor and provides 2,400 sq ft fitted out to an exceptionally high standard, with contemporary features, including exposed ceiling and ventilation system.

# **OFFICE FOR LEASE**

33 Great Portland Street, W1

High Quality Grade A Office with Private Terrace

### **Specification**

- Commissionaire
- Air Conditioning
- 10 Person Lift
- Excellent Natural Light
- Private Roof Terrace

- Shower
- LED Lighting
- Raised Floors
- 24 Hour Access
- Exposed Services