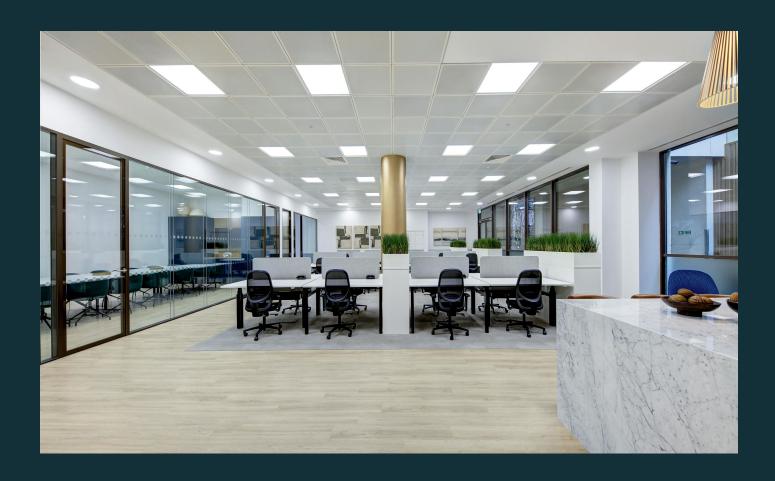

# **TO LET**

2,686 SQ FT (249.54 SQ M)

£130 PER SQ FT

Grade A Fully Fitted Office in the Heart of Mayfair

- Grade A Fully Fitted Office
- Commissionaire
- End of Journey Facilities
- Air Conditioning
- Kitchen
- Demised W/C's
- 3.2M Ceiling Height
- LED Lighting
- 24 Desks
- 1 x 14 person meeting room

#### Description

The ground floor at 5 Savile Row offers a fully fitted office which has been finished to an extremely high specification. The office compromises of 24 desks, 1 x 14 person meeting room, 1 x 8 person meeting room and a kitchen/breakout area.