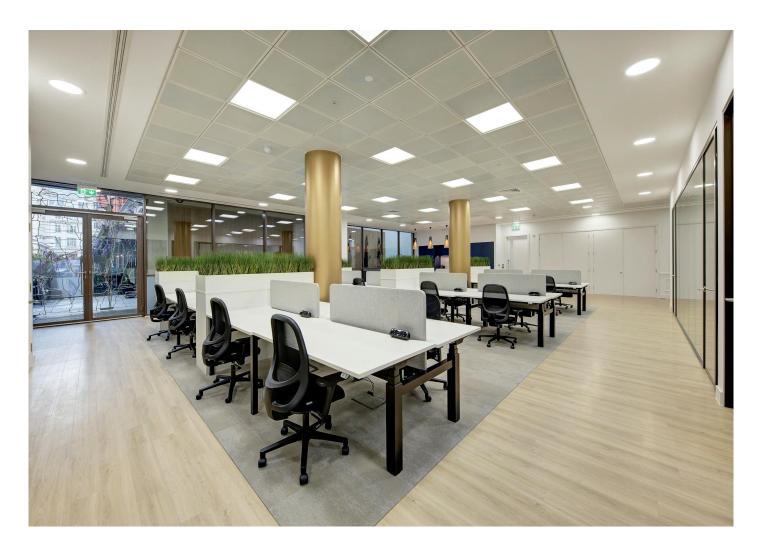

# **TO LET**

2,686 SQ FT (249.54 SQ M)

£130 PER SQ FT

Grade A Fully Fitted Office in the Heart of Mayfair

- Grade A Fully Fitted Office
- Commissionaire
- End of Journey Facilities
- Air Conditioning
- Kitchen
- Demised W/C's
- 3.2M Ceiling Height
- LED Lighting
- 24 Desks
- 1 x 14 person meeting room

#### Description

The ground floor at 5 Savile Row offers a fully fitted office which has been finished to an extremely high specification. The office compromises of 24 desks, 1 x 14 person meeting room, 1 x 8 person meeting room and a kitchen/breakout area.