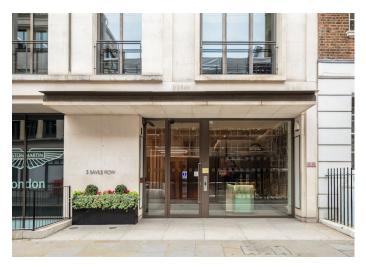

# **TO LET**

2,686 SQ FT (249.54 SQ M)

£130 PER SQ FT

Grade A Fully Fitted Office in the Heart of Mayfair

- Grade A Fully Fitted Office
- Commissionaire
- End of Journey Facilities
- Air Conditioning
- Kitchen
- Demised W/C's
- 3.2M Ceiling Height
- LED Lighting
- 24 Desks
- 1 x 14 person meeting room

# **5 Savile Row**

5 Savile Row, London, W1S 3PB







#### Summary

| Available Size | 2,686 sq ft / 249.54 sq m |  |
|----------------|---------------------------|--|
| Rent           | £130 per sq ft            |  |
| Rates Payable  | £45 per sq ft estimated   |  |
| Service Charge | £22.60 per sq ft          |  |
| EPC            | Upon enquiry              |  |

#### Description

The ground floor at 5 Savile Row offers a fully fitted office which has been finished to an extremely high specification. The office compromises of 24 desks, 1 x 14 person meeting room, 1 x 8 person meeting room and a kitchen/breakout area.

### Location

Located in the heart of Mayfair which offers a variety of high end amenities and strategically located in between Green Park tube station and Piccadilly tube station.

# Accommodation

The accommodation comp