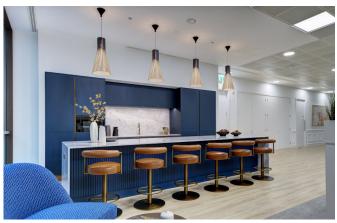

#### Description

The ground floor at 5 Savile Row offers a fully fitted office which has been finished to an extremely high specification. The office compromises of 24 desks, 1 x 14 person meeting room, 1 x 8 person meeting room and a kitchen/breakout area.