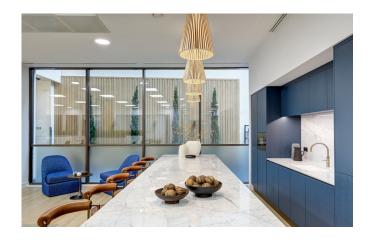

#### Description

The ground floor at 5 Savile Row offers a fully fitted office which has been finished to an extremely high specification. The office compromises of 24 desks, 1 x 14 person meeting room, 1 x 8 person meeting room and a kitchen/breakout area.