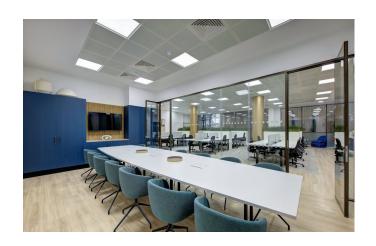

#### Description

The ground floor at 5 Savile Row offers a fully fitted office which has been finished to an extremely high specification. The office compromises of 24 desks, 1 x 14 person meeting room, 1 x 8 person meeting room and a kitchen/breakout area.