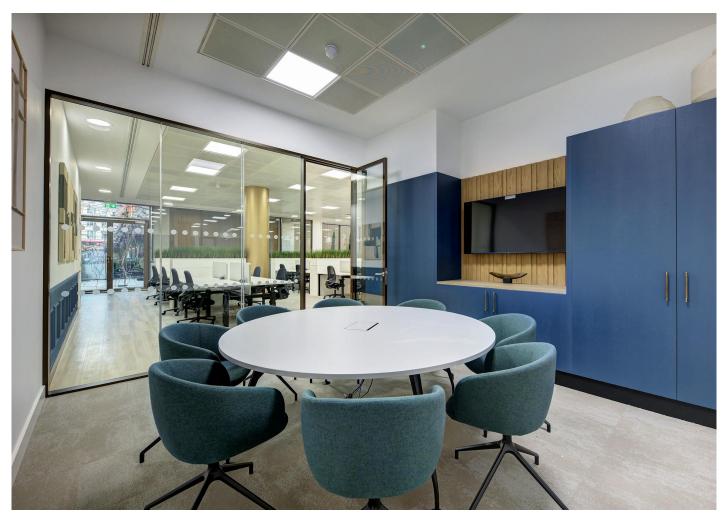

#### Description

The ground floor at 5 Savile Row offers a fully fitted office which has been finished to an extremely high specification. The office compromises of 24 desks, 1 x 14 person meeting room, 1 x 8 person meeting room and a kitchen/breakout area.