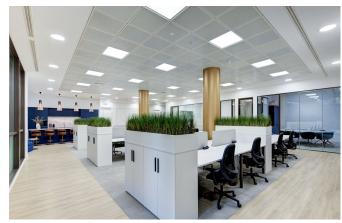

#### Description

The ground floor at 5 Savile Row offers a fully fitted office which has been finished to an extremely high specification. The office compromises of 24 desks, 1 x 14 person meeting room, 1 x 8 person meeting room and a kitchen/breakout area.