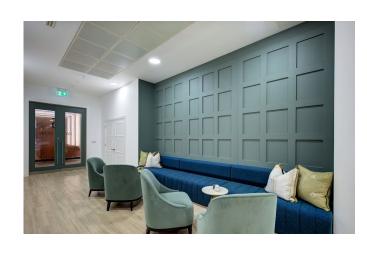

#### Description

The ground floor at 5 Savile Row offers a fully fitted office which has been finished to an extremely high specification. The office compromises of 24 desks, 1 x 14 person meeting room, 1 x 8 person meeting room and a kitchen/breakout area.