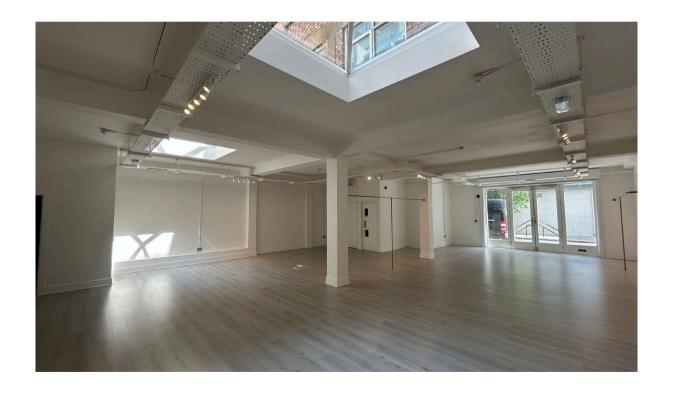

#### Description

The property comprises the ground floor retail unit with good frontage and natural lighting throughout the unit.

The premises have been white boxed and are ready for immediate occupation.

#### Accommodation

The property comprises the following approximate floor area

|       | Sq M   | Sq Ft |
|-------|--------|-------|
|       | 130.41 | 1,404 |
| Total | 130.41 | 1,404 |

Note: The above areas have been calculated in accordance with the RICS Code of Measuring Practice on an approximate net internal basis and must be verified by interested parties.