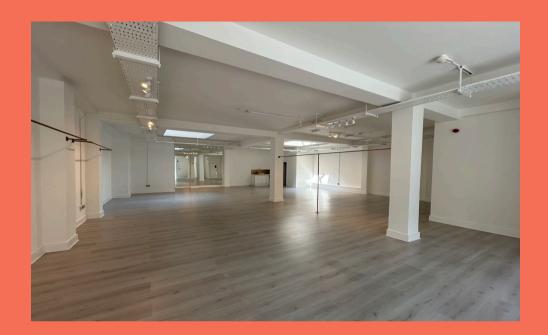

#### Description

The property comprises the ground floor retail unit with good frontage and natural lighting throughout the unit.

The premises have been white boxed and are ready for immediate occupation.

#### Accommodation

The property comprises the following approximate floor area

|       | Sq M   | Sq Ft |
|-------|--------|-------|
|       | 130.41 | 1,404 |
| Total | 130.41 | 1,404 |

Note: The above areas have been calculated in accordance with the RICS Code of Measuring Practice on an approximate net internal basis and must be verified by interested parties.