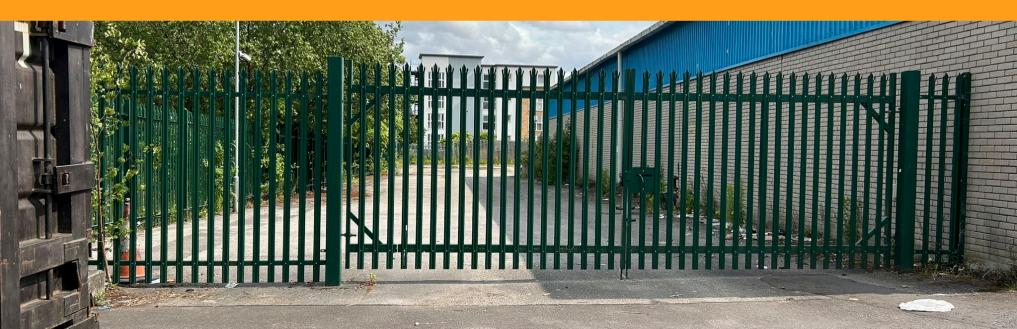

### Description

The site used to contain an industrial unit which was removed to maximise external storage. The site was previously used for storing cars and has palisade fencing on the whole perimeter.

There is hardstanding on most of the land, plus power and drainage. Our client holds a current licence to discharge surface water into the Canal.