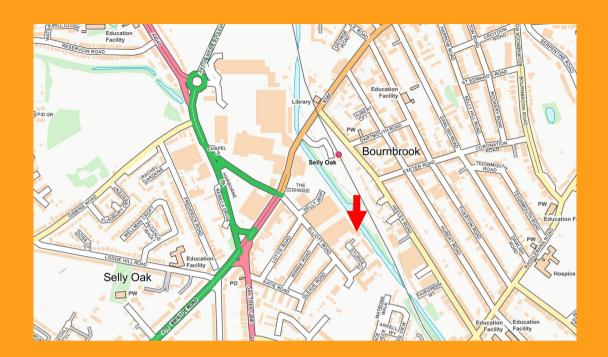

### Location

This land is located to the rear of an industrial estate on Elliott Road, Selly Oak, south of Birmingham City Centre.

The site is bordered by an industrial estate, the Worcester and Birmingham Canal and a residential estate, Sturge Court. Elliott Road connects to the nearby A4040 and A38. Selly Oak Railway Station and Park and Ride is very close to the site.

Selly Oak is a busy Birmingham suburb, home to University of Birmingham, and well connected to the City Centre by road and train.