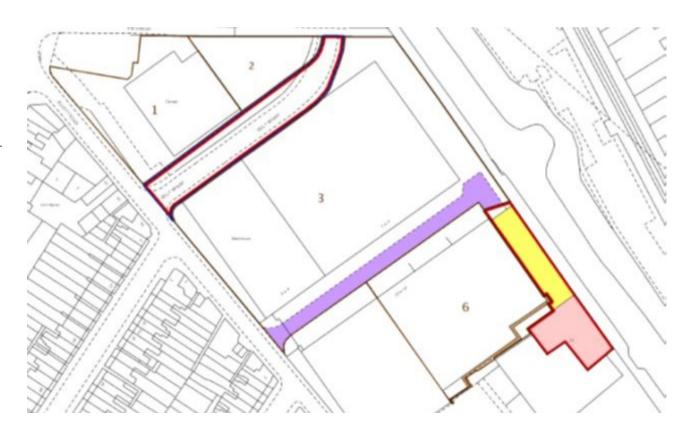

### Title

The title being sold, WM895463, includes an adopted road, Selly Wharf.

### Accommodation

The site comprises the following approximate site area:

|                 | Hectare | Acre |
|-----------------|---------|------|
| Total Site Area | 0.12    | 0.29 |

Note:. Unless otherwise stated, the site areas/dimensions are scaled from the Promap Mapping System and must be verified by interested parties.