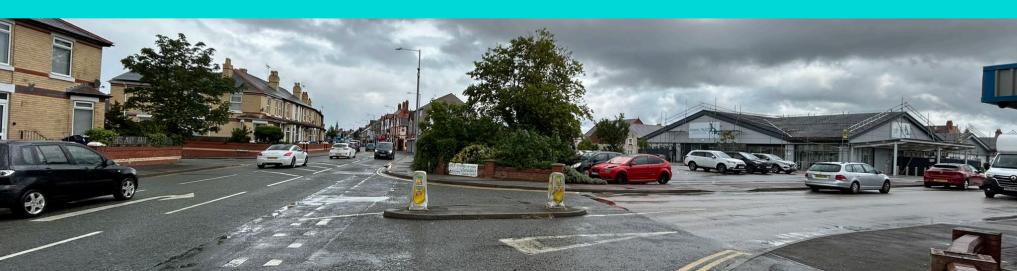

#### Location

This site is on the south side of Wellington Road. It is located close to the Marine Lake and to the Cei Marina Retail Park (B&M, The Range, Farmfoods, Aldi, Pepe's, Costa). The beach is 100 m to the north. Rhyl train station and town centre are to the east.

#### Description

The site is the former main car park of a supermarket. The buildings are now occupied by a Vet's practice and furniture store. The car park is tarmaced, marked out with spaces and defined with pedestrian bollards and planting beds.