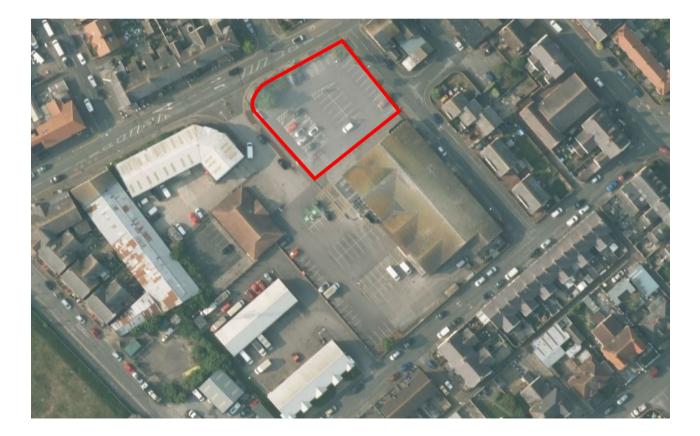

## Land

Land at Wellington Road Rhyl, Wales LL18 1LR

#### Description

The site is the former main car park of a supermarket. The buildings are now occupied by a Vet's practice and furniture store. The car park is tarmaced, marked out with spaces and defined with pedestrian bollards and planting beds.

#### Accommodation

The site comprises the following approximate area:

|                 | Hectare | Acre |
|-----------------|---------|------|
| Total Site Area | 0.145   | 0.36 |

Unless otherwise stated, the site areas/dimensions are scaled from the Promap Mapping System and must be verified by interested parties.