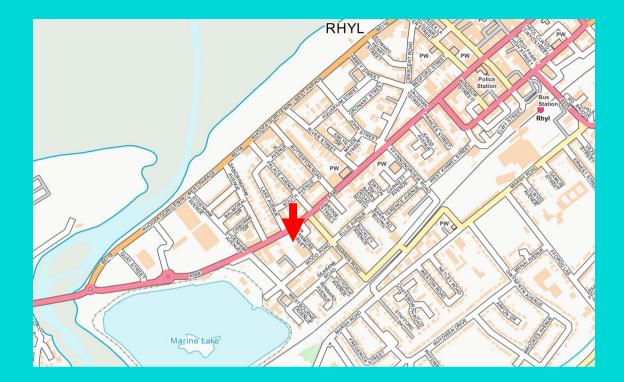

#### Location

This site is on the south side of Wellington Road. It is located close to the Marine Lake and to the Cei Marina Retail Park (B&M, The Range, Farmfoods, Aldi, Pepe's, Costa). The beach is 100 m to the north. Rhyl train station and town centre are to the east.

Rhyl is a resort on the north Wales coast. It is located just off the A55 North Wales Expressway.