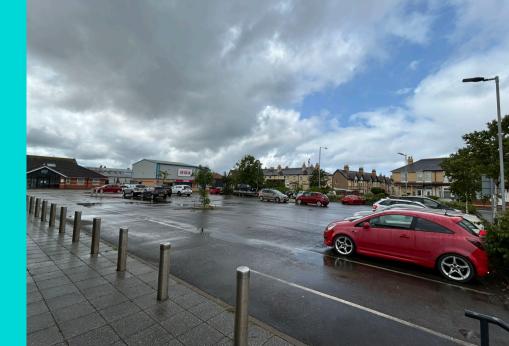

#### Description

The site is the former main car park of a supermarket. The buildings are now occupied by a Vet's practice and furniture store. The car park is tarmaced, marked out with spaces and defined with pedestrian bollards and planting beds.

The site is level and connects to Wellington Road via an existing service road.