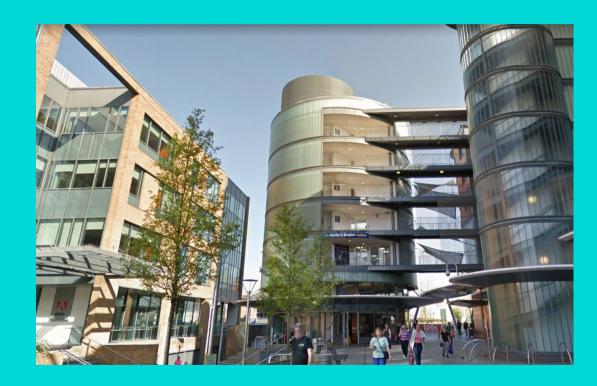

# TO LET Retail Unit

Northern Rotunda, Providence Place Maidenhead, SL6 8AG

#### **Key information**

- ☐ Ground floor retail and upper floor commercial space
- Town Centre location
- ☐ Adjacent to Sainsbury's foodstore
- □ 5 units 820 sq ft per unit
- ☐ Planning Use Class E

#### Location

Maidenhead is a market town in Berkshire on the river Thames 27 miles west of Charing Cross and 13 miles north-east of Reading.

The units are located a short walk away from Maidenhead High Street outside the Sainsbury's Supermarket, also close by is large amounts of parking. Other occupiers include Marks & Spencer, Boots, Sports Direct, Pizza Express and Caffe Nero.