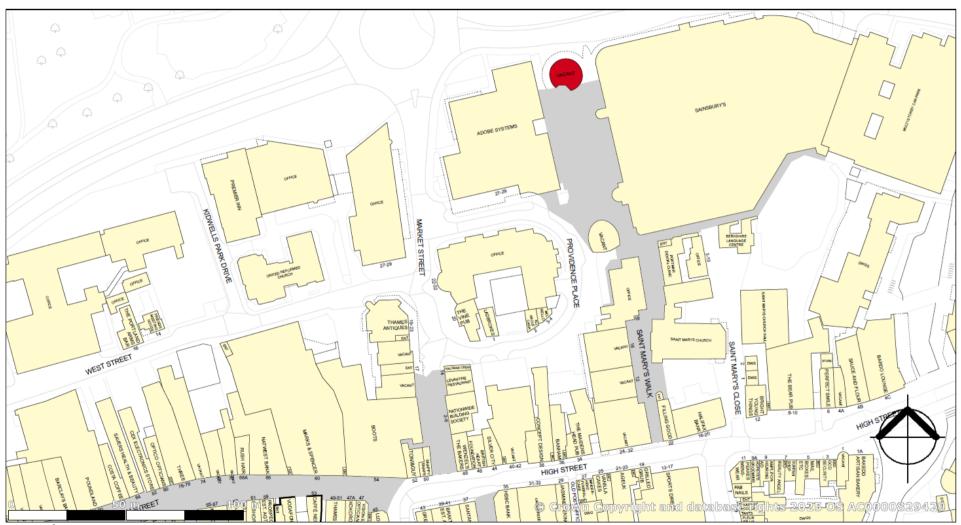

#### Location

Maidenhead is a market town in Berkshire on the river Thames 27 miles west of Charing Cross and 13 miles north-east of Reading.

The units are located a short walk away from Maidenhead High Street outside the Sainsbury's Supermarket, also close by is large amounts of parking. Other occupiers include Marks & Spencer, Boots, Sports Direct, Pizza Express and Caffe Nero.

Any maps are for identification purposes only and should not be relied upon for accuracy. Crown Copyright and database rights 2018 Licence No. 100004619.

Misrepresentation Act: These particulars are produced in good faith and believed to be correct. Neither Rapleys, their joint agents (where applicable) or their client guarantees their accuracy and they are not intended to form any part of a contract. No person in the employment of Rapleys or their joint agents has authority to give any representation or warranty in respect of this property. All prices or rents are quoted exclusive of VAT. These particulars were produced in July 2025.