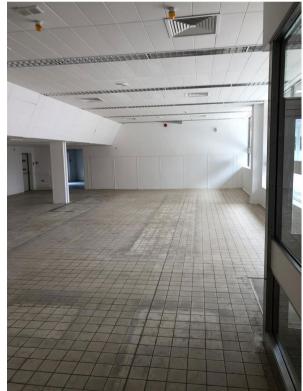

#### Accommodation

The premises are arranged over ground floor only providing the following approximate internal floor areas:-

|        | Sq m  | Sq ft |
|--------|-------|-------|
| Ground | 236.3 | 2,544 |
| Total  | 263.3 | 2,544 |