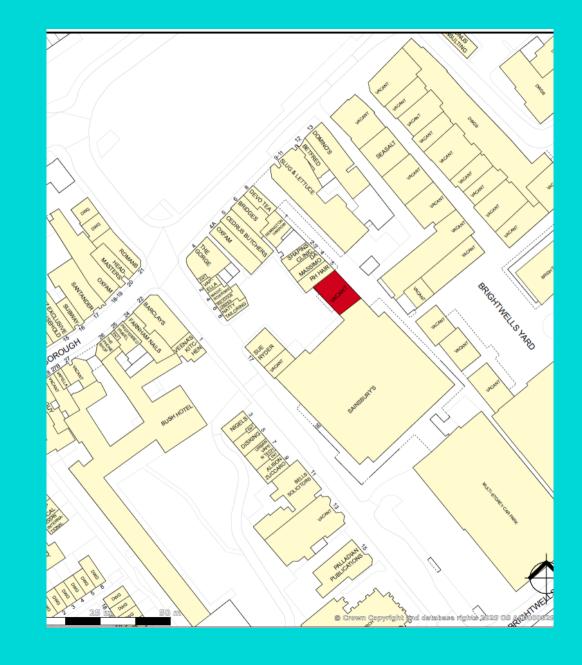

#### Location

The subject property is located in Farnham an affluent market town in Surrey, within the Borough of Waverley.

Farnham is approximately 6 miles south of Farnborough, 11 miles west of Guildford and 15 miles east of Basingstoke. Farnham train station is served by South Western Railway services between Alton and London Waterloo, with journeys into London taking an hour. The area benefits from the new Brightwells Yard development, providing 239 new homes.

The subject property is located on Cambridge Place, adjacent to the Sainsbury's supermarket. Nearby operators include Remington Harrow, Slug and Lettuce, Da Massimo Italian restaurant and Farnham Beauty.