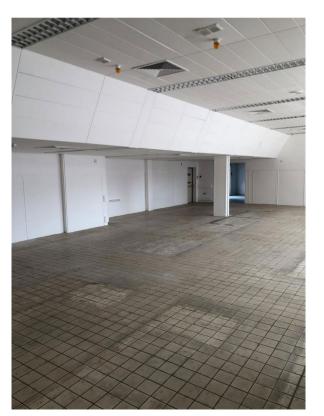

#### Accommodation

The premises are arranged over ground floor only providing the following approximate internal floor areas:-

|        | Sq m  | Sq ft |
|--------|-------|-------|
| Ground | 236.3 | 2,544 |
| Total  | 263.3 | 2,544 |